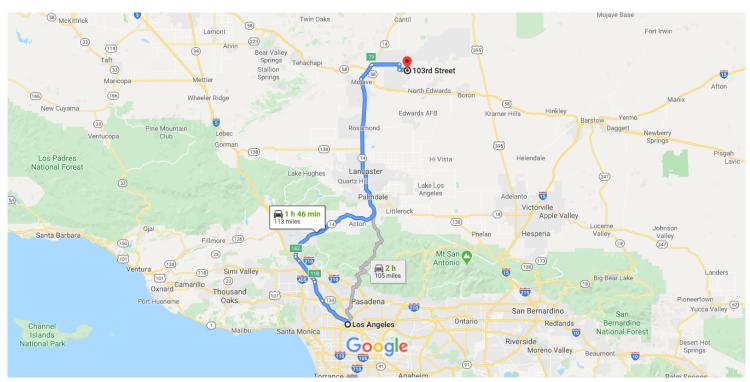

## Get on US-101 N

| Get  | יט ווכ      | 3-101 N                                                            |  |  |
|------|-------------|--------------------------------------------------------------------|--|--|
| 1    | 1.          | Head northwest on W 1st St toward N Spring St                      |  |  |
| Ļ    | 2.          | Turn right onto N Broadway                                         |  |  |
| *    | 3.          | O.4 mi Turn right to merge onto US-101 N toward I-110 N            |  |  |
|      |             | 0.2 mi                                                             |  |  |
| Cont | tinue<br>4. | to Mojave  1 h 26 min (94.9 mi)  Merge onto US-101 N               |  |  |
| 4    | 5.          | follow signs for Sacramento/170 N                                  |  |  |
| ٦    | 6.          | Use any lane to take exit 11B for Interstate 5 N toward Sacramento |  |  |

| *  | 7.  | Merge onto I-5 N                                                                                                   |          |
|----|-----|--------------------------------------------------------------------------------------------------------------------|----------|
| 'n | 8.  | Keep left at the fork to stay on I-5 N                                                                             | - 6.8 mi |
| ۳  | 9.  | Use the right 3 lanes to take exit 162 for Stat<br>Route 14 N/Antelope Valley Freeway toward<br>Palmdale/Lancaster |          |
| 1  | 10. | . Continue onto CA-14 N Pass by Denny's (on the right in 68.3 mi)                                                  | — 0.6 mi |
|    |     |                                                                                                                    | 68.9 mi  |

## Continue on CA-14 N/Midland Trail. Take California City Blvd to 103rd St in California City

|          |          |                                                                   | 1 min (16.9 mi) |
|----------|----------|-------------------------------------------------------------------|-----------------|
| <b>F</b> | 11.      | Turn right onto CA-14 N/Midland Trail                             |                 |
| r        | 12.      | Take exit 73 for California City Blvd                             | 4.9 mi          |
| Ļ        | 13.      | Keep right and merge onto California (<br>Blvd/Ransburg Cutoff Rd |                 |
|          | <b>1</b> | Continue to follow California City Blvd                           |                 |
| Γ*       | 14.      | Turn right onto Neuralia Rd                                       | 7.8 mi          |
| 4        | 15.      | Turn left onto Forest Blvd                                        |                 |
| Ļ        | _        | Turn right onto 103rd St Destination will be on the right         | 2.3 mi          |
|          |          |                                                                   | 0.2 mi          |