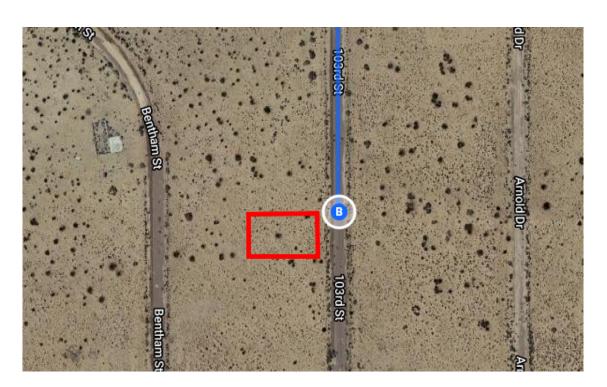

## Continue on CA-14 N/Midland Trail. Take California City Blvd to 103rd St in California City

|          |          |                                                                   | 1 min (16.9 mi) |
|----------|----------|-------------------------------------------------------------------|-----------------|
| <b>F</b> | 11.      | Turn right onto CA-14 N/Midland Trail                             |                 |
| r        | 12.      | Take exit 73 for California City Blvd                             | 4.9 mi          |
| Ļ        | 13.      | Keep right and merge onto California (<br>Blvd/Ransburg Cutoff Rd |                 |
|          | <b>1</b> | Continue to follow California City Blvd                           |                 |
| Γ*       | 14.      | Turn right onto Neuralia Rd                                       | 7.8 mi          |
| 4        | 15.      | Turn left onto Forest Blvd                                        |                 |
| Ļ        | _        | Turn right onto 103rd St Destination will be on the right         | 2.3 mi          |
|          |          |                                                                   | 0.2 mi          |