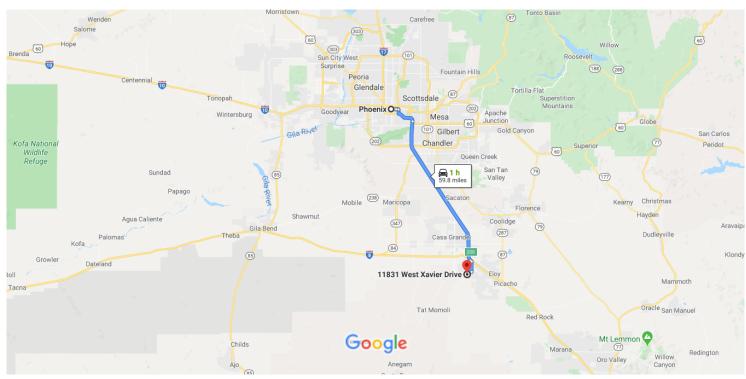

### Phoenix

Arizona, USA

#### Get on I-10 E from W Jefferson St

|          |    | 7 min                                            | (2.5 mi) |
|----------|----|--------------------------------------------------|----------|
| 1        | 1. |                                                  |          |
|          |    |                                                  | - 315 ft |
| 4        | 2. | Use the left lane to turn left onto S 1st Ave    |          |
|          |    |                                                  | - 397 ft |
| 4        | 3. | Use the left 2 lanes to turn left onto W Jeffers | son St   |
|          |    |                                                  | 1.6 mi   |
| <b>L</b> | 4. | Keep right to continue on E Jefferson St         |          |
|          |    |                                                  | 0.5 mi   |
| •        |    | <b>3</b> · · · · · · · · · · · · · · · · · · ·   | mp to    |
|          |    | Tucson                                           |          |
|          |    |                                                  | 0.3 mi   |

# Follow I-10 E to S Sunland Gin Rd in Eloy. Take exit 200 from I-10 E

|   |    |                                         | 45 min (52.1 mi) |
|---|----|-----------------------------------------|------------------|
| * | 6. | Merge onto I-10 E                       | ,                |
| Y | 7. | Keep left at the fork to stay on I-10 E | 6.3 mi           |
|   |    |                                         | 45.4 mi          |

Continue on S Sunland Gin Rd. Drive to W Xavier Dr in Arizona City

|          | •                                                                                            | 9 min (5.2 mi) |
|----------|----------------------------------------------------------------------------------------------|----------------|
| <b>L</b> | 9. Turn right onto S Sunland Gin                                                             | ,              |
| Ļ        | 10. Turn right onto W Battaglia D                                                            | 3.1 mi         |
| 4        | 11. Turn left onto Lamb Rd                                                                   | 1.0 mi         |
| Ļ        | <ul><li>12. Turn right onto W Xavier Dr</li><li>i) Destination will be on the left</li></ul> | 0.8 mi         |
|          |                                                                                              | 0.4 mi         |

## 11831 W Xavier Dr

Arizona City, AZ 85123, USA