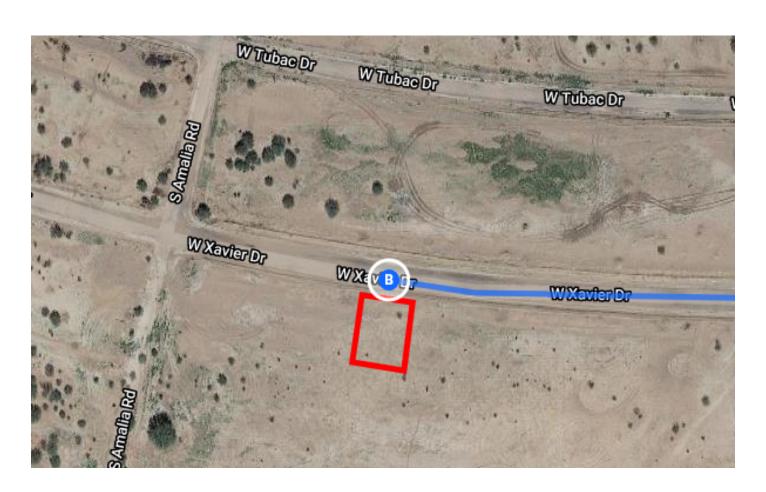

Continue on S Sunland Gin Rd. Drive to W Xavier Dr in Arizona City

|          | •                                                                                            | 9 min (5.2 mi) |
|----------|----------------------------------------------------------------------------------------------|----------------|
| <b>L</b> | 9. Turn right onto S Sunland Gin                                                             | ,              |
| Ļ        | 10. Turn right onto W Battaglia D                                                            | 3.1 mi         |
| 4        | 11. Turn left onto Lamb Rd                                                                   | 1.0 mi         |
| Ļ        | <ul><li>12. Turn right onto W Xavier Dr</li><li>i) Destination will be on the left</li></ul> | 0.8 mi         |
|          |                                                                                              | 0.4 mi         |

## 11831 W Xavier Dr

Arizona City, AZ 85123, USA