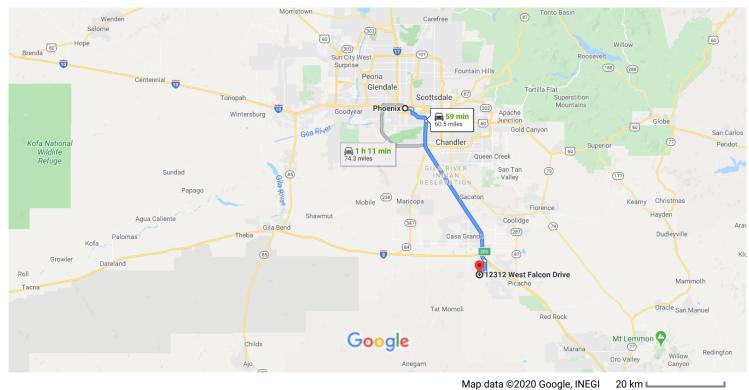

20 km ⊾

#### Phoenix

Arizona, USA

#### Get on I-10 E from W Jefferson St

| 1        | 1. | 7 min (2.5 mi)  Head west on W Washington St toward 1st Ave |  |
|----------|----|-------------------------------------------------------------|--|
| 41       | 2. | Use the left lane to turn left onto S 1st Ave               |  |
| •<br>•   | 3. | Use the left 2 lanes to turn left onto W Jefferson St       |  |
| <b>L</b> | 4. | 1.6 mi  Keep right to continue on E Jefferson St            |  |
| *        | 5. | Use the right 2 lanes to turn right onto the ramp to        |  |
|          |    | 0.3 mi                                                      |  |

### Follow I-10 E to S Sunland Gin Rd in Eloy. Take exit 200 from I-10 E

|   |    |                                         | 45 min (52.1