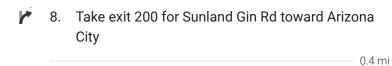

### Follow I-10 E to S Sunland Gin Rd in Eloy. Take exit 200 from I-10 E

|   |    |                                         | 45 min (52.1 mi) |
|---|----|-----------------------------------------|------------------|
| * | 6. | Merge onto I-10 E                       |                  |
|   |    |                                         | 6.3 mi           |
| Y | 7. | Keep left at the fork to stay on I-10 E |                  |
|   |    |                                         | 45.4 mi          |