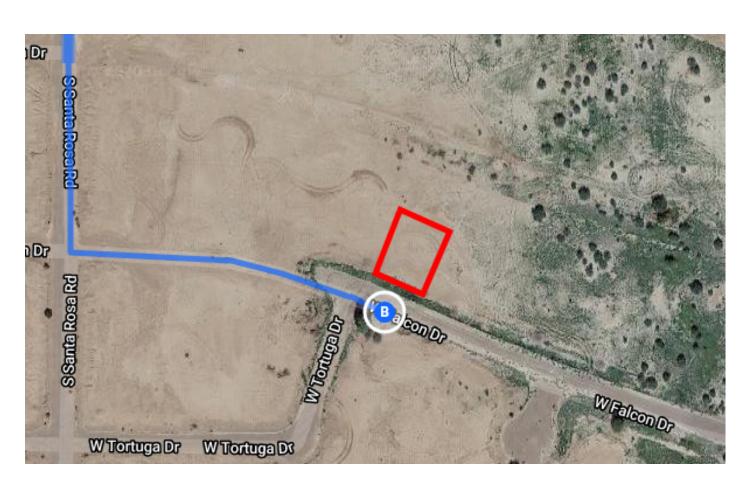

# Continue on S Sunland Gin Rd. Take W Battaglia Dr to W Falcon Dr in Arizona City

|          |     | ·                                                         | — 10 min (5.8 mi)   |
|----------|-----|-----------------------------------------------------------|---------------------|
| <b>L</b> | 9.  | Turn right onto S Sunland Gin Rd                          | 10 11111 (0.0 1111) |
| Ļ        | 10. | Turn right onto W Battaglia Dr                            | 3.1 mi              |
| 4        | 11. | Turn left onto S Santa Rosa Rd                            | 1.8 mi              |
| 4        | 12. | Turn left at W Falcon Dr                                  | 0.9 mi              |
| 1        | _   | Continue onto W Falcon Dr Destination will be on the left | 397 ft              |
|          |     |                                                           | 56 ft               |

## 12312 W Falcon Dr

Arizona City, AZ 85123, USA