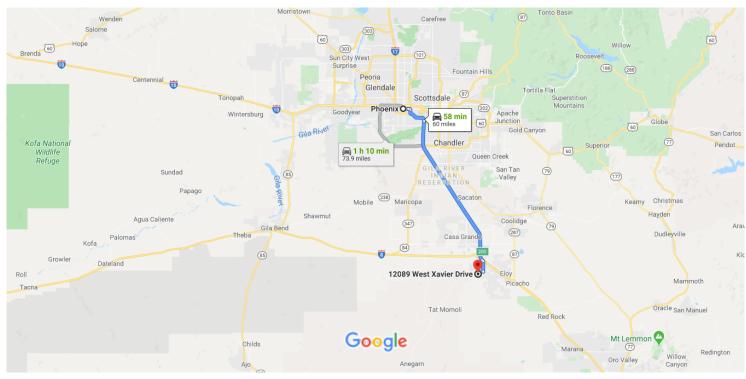

### Phoenix

Arizona, USA

#### Get on I-10 E from W Jefferson St

|   |    | 7 min (2.                                         | .5 mi) |
|---|----|---------------------------------------------------|--------|
| 1 | 1. | Head west on W Washington St toward 1st Ave       | 9      |
|   |    |                                                   | 315 ft |
| 4 | 2. | Use the left lane to turn left onto S 1st Ave     |        |
|   |    |                                                   | 397 ft |
| 4 | 3. | Use the left 2 lanes to turn left onto W Jefferso | n St   |
|   |    | 1                                                 | .6 mi  |
| • | 4. | Keep right to continue on E Jefferson St          |        |
|   |    |                                                   | ).5 mi |
| * | 5. | <b>3</b> · · · · · · · · · · · · · · · · · · ·    | o to   |
|   |    | Tucson                                            |        |
|   |    |                                                   | ).3 mi |

## Follow I-10 E to S Sunland Gin Rd in Eloy. Take exit 200 from I-10 E

|   |    |                                         | 45 min (52.1 mi) |
|---|----|-----------------------------------------|------------------|
| * | 6. | Merge onto I-10 E                       | ,                |
| Y | 7. | Keep left at the fork to stay on I-10 E | 6.3 mi           |
|   |    |                                         | 45.4 mi          |

# 8. Take exit 200 for Sunland Gin Rd toward Arizona City

0.4 mi

## Continue on S Sunland Gin Rd. Drive to W Xavier Dr in Arizona City

|               |     |                                  | — 9 min (5.3 mi) |
|---------------|-----|----------------------------------|------------------|
| <b>₽</b>      | 9.  | Turn right onto S Sunland Gin Rd |                  |
|               |     |                                  | 3.1 mi           |
| <b>L</b>      | 10. | Turn right onto W Battaglia Dr   |                  |
|               |     |                                  | 1.0 mi           |
| 4             | 11. | Turn left onto Lamb Rd           |                  |
|               |     |                                  | 0.8 mi           |
| $\rightarrow$ | 12. | Turn right onto W Xavier Dr      |                  |
| •             | _   | Destination will be on the left  |                  |
|               | J   | econidation will be on the left  | 0.5 mi           |
|               |     |                                  | 0.01111          |

## 12089 W Xavier Dr

Arizona City, AZ 85123, USA