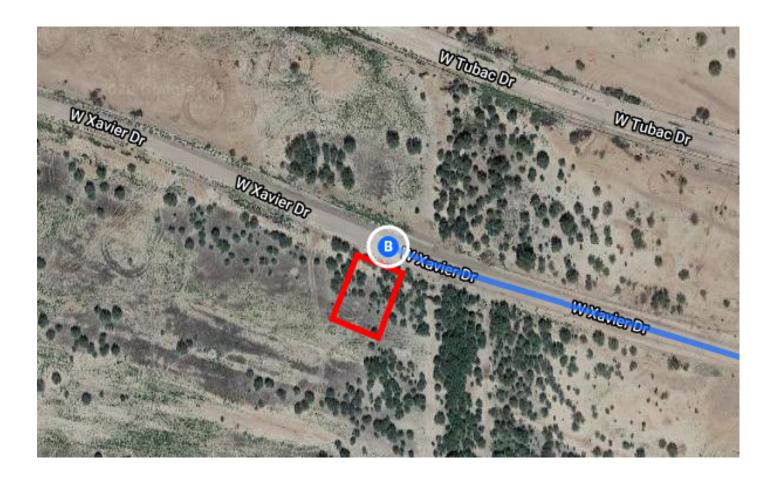

or Sunland Gin Rd toward Arizona City

0.4 mi

# Continue on S Sunland Gin Rd. Drive to W Xavier Dr in Arizona City

|          |                                     | — 9 min (5.4 mi) |
|----------|-------------------------------------|------------------|
|          | 9. Turn right onto S Sunland Gin Rd |                  |
| <b>Γ</b> | 10. Turn right onto W Battaglia Dr  | 3.1 mi           |
|          |                                     | 1.0 mi           |
| 1        | 11. Turn left onto Lamb Rd          |                  |
| L,       | 12. Turn right onto W Xavier Dr     | 0.8 mi           |
|          | () Destination will be on the left  |                  |
|          |                                     | 0.5 mi           |

### 12111 W Xavier Dr

Arizona City, AZ 85123, USA