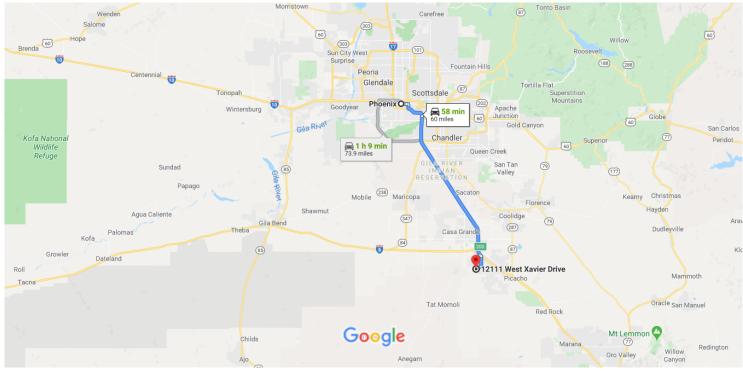

### Google Maps Phoenix, AZ, USA to 12111 W Xavier Dr

Map data ©2020 Google, INEGI 20 km

#### Phoenix

Arizona, USA

#### Get on I-10 E from W Jefferson St

| 1 | 1. | 7 min<br>Head west on W Washington St toward 1st A        | 7 min (2.5 mi)<br>oward 1st Ave |  |
|---|----|-----------------------------------------------------------|---------------------------------|--|
| 4 | 2. | Use the left lane to turn left onto S 1st Ave             | — 315 ft                        |  |
| ٦ | 3. | Use the left 2 lanes to turn left onto W Jeffer           |                                 |  |
| r | 4. | Keep right to continue on E Jefferson St                  | – 1.6 mi                        |  |
| * | 5. | Use the right 2 lanes to turn right onto the ra<br>Tucson | — 0.5 mi<br>ramp to             |  |
|   |    |                                                           | – 0.3 mi                        |  |

## Follow I-10 E to S Sunland Gin Rd in Eloy. Take exit 200 from I-10 E

| * | 6. | Merge onto I-10 E                       | 45 min (52.1 mi) |
|---|----|-----------------------------------------|------------------|
| Ŷ | 7. | Keep left at the fork to stay on I-10 E | 6.3 mi           |
|   |    |                                         | 45.4 mi          |

 8. Take exit 200 for Sunland Gin Rd toward Arizona City

0.4 mi

# Continue on S Sunland Gin Rd. Drive to W Xavier Dr in Arizona City

|          |                                     | — 9 min (5.4 mi) |
|----------|-------------------------------------|------------------|
|          | 9. Turn right onto S Sunland Gin Rd |                  |
| <b>Γ</b> | 10. Turn right onto W Battaglia Dr  | 3.1 mi           |
|          |                                     | 1.0 mi           |
| 1        | 11. Turn left onto Lamb Rd          |                  |
| L,       | 12. Turn right onto W Xavier Dr     | 0.8 mi           |
|          | () Destination will be on the left  |                  |
|          |                                     | 0.5 mi           |

### 12111 W Xavier Dr

Arizona City, AZ 85123, USA