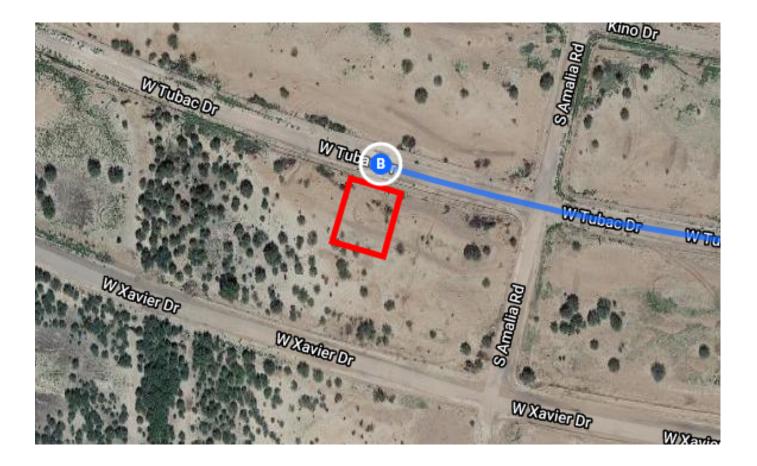

# Continue on S Sunland Gin Rd. Take W Battaglia Dr to W Tubac Dr in Arizona City

|            |     |                                                               | 9 min (5.2 mi)   |
|------------|-----|---------------------------------------------------------------|------------------|
| ₽          | 9.  | Turn right onto S Sunland Gin Rd                              |                  |
| L,         | 10. | Turn right onto W Battaglia Dr                                | 3.1 mi           |
| 4          | 11. | Turn left onto Lamb Rd                                        | 1.0 mi<br>0.6 mi |
| L,         | 12. | Turn right onto W Loma Vista Dr                               | 180 ft           |
| ٦          | 13. | Turn left at the 1st cross street onto Bu                     |                  |
| <b>L</b> → |     | Turn right onto W Tubac Dr<br>Destination will be on the left | 0.1111           |
|            |     |                                                               | — 0.4 mi         |

### 11991 W Tubac Dr

Arizona City, AZ 85123, USA