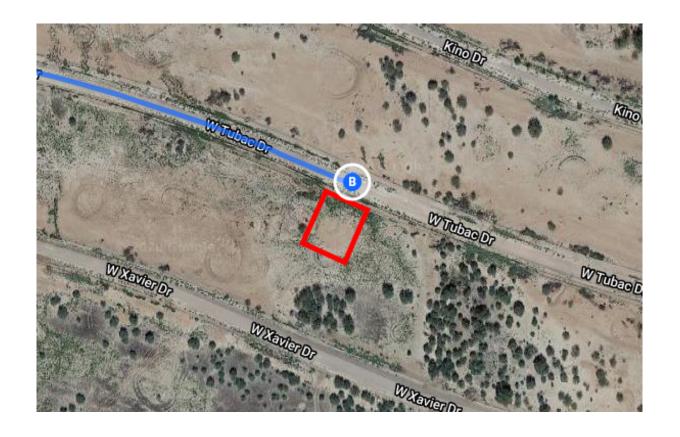

# Continue on S Sunland Gin Rd. Take W Battaglia Dr to W Tubac Dr in Arizona City

|                                     | — 9 min (5.7 mi)                                                                                                                      |
|-------------------------------------|---------------------------------------------------------------------------------------------------------------------------------------|
| 9. Turn right onto S Sunland Gin Rd | - · · · · · (• · · · · · · · )                                                                                                        |
|                                     | 3.1 mi                                                                                                                                |
| 10. Turn right onto W Battaglia Dr  |                                                                                                                                       |
|                                     | 1.8 mi                                                                                                                                |
| 11. Turn left onto S Santa Rosa Rd  |                                                                                                                                       |
|                                     | 0.6 mi                                                                                                                                |
| 12. Turn left onto W Tubac Dr       |                                                                                                                                       |
| 1 Destination will be on the right  |                                                                                                                                       |
|                                     | 0.3 mi                                                                                                                                |
|                                     | <ul><li>10. Turn right onto W Battaglia Dr</li><li>11. Turn left onto S Santa Rosa Rd</li><li>12. Turn left onto W Tubac Dr</li></ul> |

## 12135 W Tubac Dr

Arizona City, AZ 85123, USA