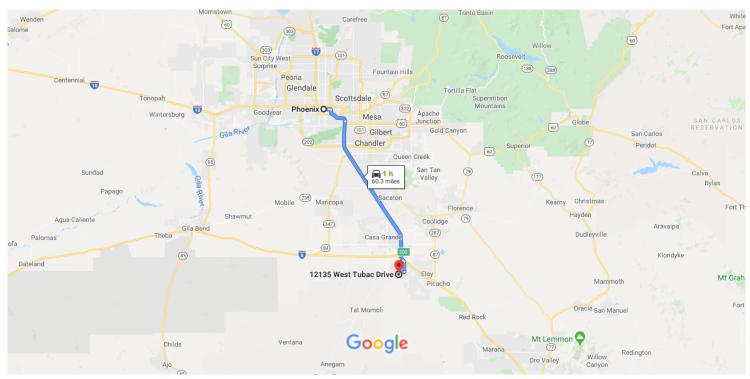

### Phoenix

Arizona, USA

### Get on I-10 E from W Jefferson St

|   |                                                   | 7 min (2.                                         | .5 mi) |
|---|---------------------------------------------------|---------------------------------------------------|--------|
| 1 | 1.                                                | Head west on W Washington St toward 1st Ave       | 9      |
|   |                                                   |                                                   | 315 ft |
| 4 | 2.                                                | Use the left lane to turn left onto S 1st Ave     |        |
|   |                                                   |                                                   | 397 ft |
| 4 | 3.                                                | Use the left 2 lanes to turn left onto W Jefferso | n St   |
|   |                                                   | 1                                                 | .6 mi  |
| • | 4.                                                | Keep right to continue on E Jefferson St          |        |
|   |                                                   |                                                   | ).5 mi |
| * | 5. Use the right 2 lanes to turn right onto the r |                                                   | o to   |
|   |                                                   | Tucson                                            |        |
|   |                                                   |                                                   | ).3 mi |

## Follow I-10 E to S Sunland Gin Rd in Eloy. Take exit 200 from I-10 E

|    |    |                                         | 45 min (52.1 mi) |
|----|----|-----------------------------------------|------------------|
| *  | 6. | Merge onto I-10 E                       | ,                |
| 'n | 7. | Keep left at the fork to stay on I-10 E | 6.3 mi           |
|    |    |                                         | 45.4 mi          |

# 8. Take exit 200 for Sunland Gin Rd toward Arizona City

\_\_\_\_\_ 0.4 mi

# Continue on S Sunland Gin Rd. Take W Battaglia Dr to W Tubac Dr in Arizona City

|                                     | — 9 min (5.7 mi)                                                                                                                      |
|-------------------------------------|---------------------------------------------------------------------------------------------------------------------------------------|
| 9. Turn right onto S Sunland Gin Rd | - · · · · · (• · · · · · · · )                                                                                                        |
|                                     | 3.1 mi                                                                                                                                |
| 10. Turn right onto W Battaglia Dr  |                                                                                                                                       |
|                                     | 1.8 mi                                                                                                                                |
| 11. Turn left onto S Santa Rosa Rd  |                                                                                                                                       |
|                                     | 0.6 mi                                                                                                                                |
| 12. Turn left onto W Tubac Dr       |                                                                                                                                       |
| 1 Destination will be on the right  |                                                                                                                                       |
|                                     | 0.3 mi                                                                                                                                |
|                                     | <ul><li>10. Turn right onto W Battaglia Dr</li><li>11. Turn left onto S Santa Rosa Rd</li><li>12. Turn left onto W Tubac Dr</li></ul> |

## 12135 W Tubac Dr

Arizona City, AZ 85123, USA