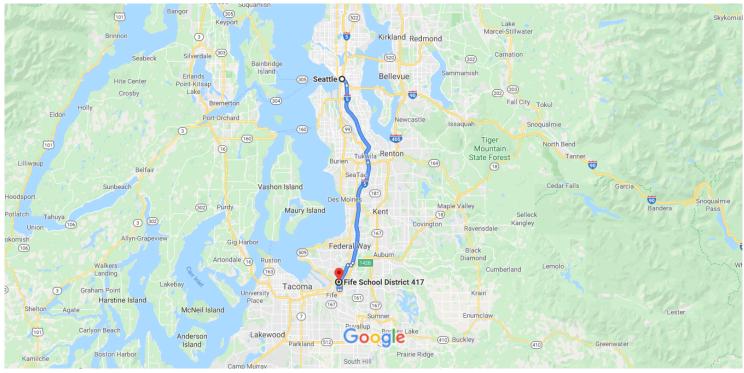

## Google Maps

Map data ©2020 Google 10 km

## Seattle

Washington, USA

## Follow I-5 S to WA-18 W in Federal Way. Take exit 142B from I-5 S

|            |    | 25 min (2                                                                                         | (3.9 mi     |
|------------|----|---------------------------------------------------------------------------------------------------|-------------|
| 1          | 1. | Head southwest on Madison St toward 4th Av                                                        | /e          |
| L,         | 2. | Turn right after Bartell Drugs (on the left)                                                      | 197 ft      |
| L <b>+</b> |    | Turn right at the 1st cross street onto Spring S<br>Pass by Executive Hotel Pacific (on the left) |             |
| *          | 4. | Turn right onto the I-5 S ramp to Portland                                                        | 0.1 mi      |
| Ŷ          | 5. | Use the left 2 lanes to keep left at the fork and continue toward I-5 S                           |             |
| 4          | 6. | Keep left, follow signs for Sea-Tac Airport/I-5<br>and merge onto I-5 S                           | 459 ft<br>S |
| L,         | 7. | Keep right to stay on I-5 S                                                                       | 10.0 mi     |
|            |    | ·                                                                                                 | 12.3 mi     |

 8. Take exit 142B to merge onto WA-18 W toward S 348th St

0.3 mi

## Take Hwy 99 S/Pacific Hwy S to 66th Ave E in Pierce County

|          |     |                                                                         | 10 min (4.6 mi) |
|----------|-----|-------------------------------------------------------------------------|-----------------|
| *        |     | <b>Merge onto WA-18 W</b><br>Pass by McDonald's (on the left in 0.4 mi) |                 |
| ٦        | 10. | Use the left 2 lanes to turn left onto Hy<br>S/Pacific Hwy S            | -               |
| L,       | 11. | Turn right onto 70th Ave E                                              | 2.6 mi          |
| <b>L</b> | 12. | Turn right onto 10th St E                                               | 0.2 mi          |
| 1        |     | Continue onto 66th Ave E<br>Destination will be on the right            | ——— 0.2 mi      |
|          |     |                                                                         | ——— 0.9 mi      |