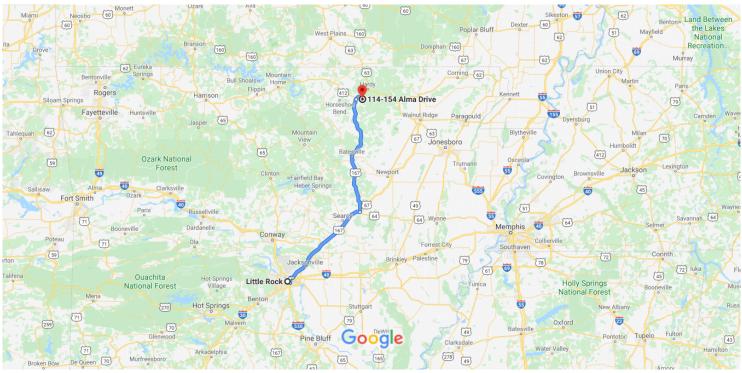

# Google Maps

Map data ©2020 Google 50 km ⊾

# Little Rock

Arkansas, USA

### Follow US-167 N/US-67 N to Alma Dr in Highland

2 h 20 min (136 mi) 8 4. Merge onto I-630 E 1.4 mi 5. Use any lane to take exit 139A-139B to merge onto 1 I-30 E toward N Little Rock 3.1 mi 6. Use the right 2 lanes to take the Interstate 40 E exit