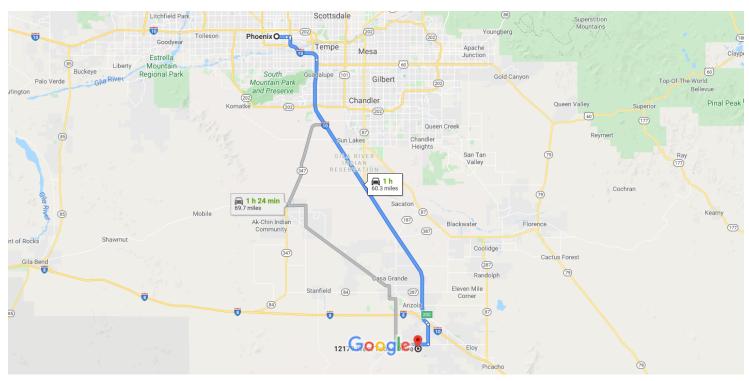

#### Get on I-10 E from W Jefferson St

7 min (2.5 mi)

1. Head west on W Washington St toward 1st Ave

315 ft

2. Use the left lane to turn left onto S 1st Ave

397 ft

3. Use the left 2 lanes to turn left onto W Jefferson St

4. Keep right to continue on E Jefferson St

0.5 mi

5. Use the right 2 lanes to turn right onto the ramp to Tucson

0.3 mi

# Follow I-10 E to S Sunland Gin Rd in Eloy. Take exit 200 from I-10 E

45 min (52.1 mi)

6. Merge onto I-10 E

6.3 mi

| Y | 7. | Keep left at the fork to stay on I-10 E                 |
|---|----|---------------------------------------------------------|
|   |    | 45.4 mi                                                 |
| 7 | 8. | Take exit 200 for Sunland Gin Rd toward Arizona<br>City |
|   |    | 0.4 mi                                                  |

# Continue on S Sunland Gin Rd. Take W Battaglia Dr to W Tubac Dr in Arizona City

|          |                                     | — 9 min (5.7 mi) |
|----------|-------------------------------------|------------------|
| <b>₽</b> | 9. Turn right onto S Sunland Gin Rd |                  |
|          |                                     | 3.1 mi           |
| <b>₽</b> | 10. Turn right onto W Battaglia Dr  |                  |
|          |                                     | 1.8 mi           |
| 4        | 11. Turn left onto S Santa Rosa Rd  |                  |
|          |                                     | 0.6 mi           |
| 4        | 12. Turn left onto W Tubac Dr       |                  |
|          | Destination will be on the right    |                  |
|          |                                     | 0.2 mi           |