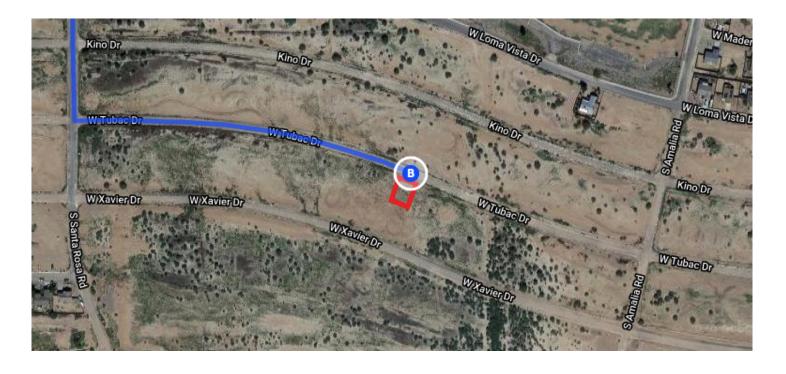

# Continue on S Sunland Gin Rd. Take W Battaglia Dr to W Tubac Dr in Arizona City

|          |                                     | — 9 min (5.7 mi) |
|----------|-------------------------------------|------------------|
| <b>₽</b> | 9. Turn right onto S Sunland Gin Rd |                  |
|          |                                     | 3.1 mi           |
| <b>₽</b> | 10. Turn right onto W Battaglia Dr  |                  |
|          |                                     | 1.8 mi           |
| 4        | 11. Turn left onto S Santa Rosa Rd  |                  |
|          |                                     | 0.6 mi           |
| 4        | 12. Turn left onto W Tubac Dr       |                  |
|          | Destination will be on the right    |                  |
|          |                                     | 0.2 mi           |

## 12179 W Tubac Dr

Arizona City, AZ 85123, USA