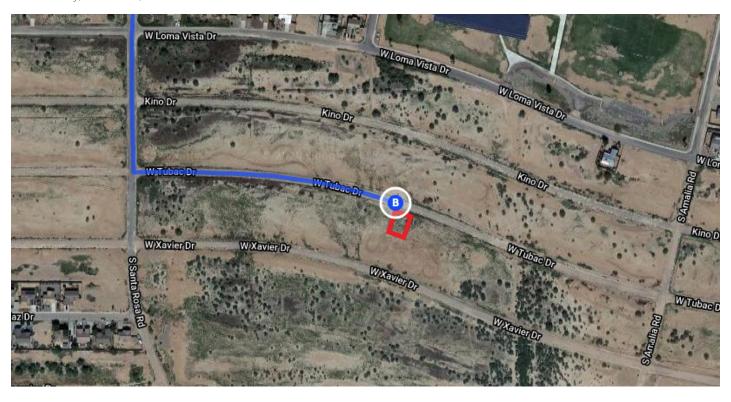

# Continue on S Sunland Gin Rd. Take W Battaglia Dr to W Tubac Dr in Arizona City

|          |                                     | — 9 min (5.6 mi) |
|----------|-------------------------------------|------------------|
| <b>₽</b> | 9. Turn right onto S Sunland Gin Rd |                  |
|          |                                     | 3.1 mi           |
| •        | 10. Turn right onto W Battaglia Dr  |                  |
|          |                                     | 1.8 mi           |
| 4        | 11. Turn left onto S Santa Rosa Rd  |                  |
|          |                                     | 0.6 mi           |
| 4        | 12. Turn left onto W Tubac Dr       |                  |
|          | Destination will be on the right    |                  |
|          |                                     | 0.2 mi           |

## 12227 W Tubac Dr

Arizona City, AZ 85123, USA