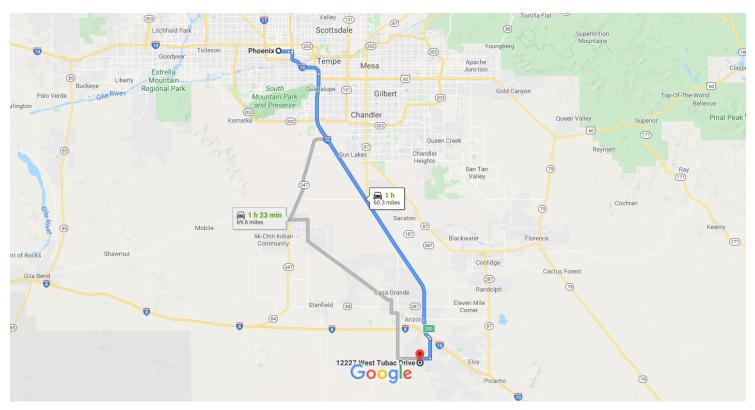

# Phoenix, AZ, USA to 12227 W Tubac Dr, Arizona City, AZ Drive 60.3 miles, 1 h 85123, USA

Map data ©2020 Google 10 km ■

#### Get on I-10 E from W Jefferson St

|   |    | 7 min                                                       | (2.5 mi)               |
|---|----|-------------------------------------------------------------|------------------------|
| 1 | 1. | Head west on W Washington St toward 1st Ave                 |                        |
| 4 | 2. | Use the left lane to turn left onto S 1st Ave               | – 315 ft               |
| 4 | 3. | Use the left 2 lanes to turn left onto W Jeffer<br>St       |                        |
| Ļ | 4. | Keep right to continue on E Jefferson St                    | - 1.6 mi               |
| * | 5. | Use the right 2 lanes to turn right onto the rate to Tucson | – 0.5 mi<br><b>amp</b> |
|   |    |                                                             | - 0.3 mi               |

## Follow I-10 E to S Sunland Gin Rd in Eloy. Take exit 200 from I-10 E

45 min (52.1 mi)

| * | 6. | Merge onto I-10 E                                    | - 6.3 mi                           |
|---|----|------------------------------------------------------|------------------------------------|
| ľ | 7. | Keep left at the fork to stay on I-10 E              |                                    |
| ۳ | 8. | Take exit 200 for Sunland Gin Rd toward Ariz<br>City | 45.4 mi<br><b>zona</b><br>- 0.4 mi |
|   |    |                                                      | 0.11111                            |

# Continue on S Sunland Gin Rd. Take W Battaglia Dr to W Tubac Dr in Arizona City

|          |                                     | — 9 min (5.6 mi) |
|----------|-------------------------------------|------------------|
| <b>₽</b> | 9. Turn right onto S Sunland Gin Rd |                  |
|          |                                     | 3.1 mi           |
| •        | 10. Turn right onto W Battaglia Dr  |                  |
|          |                                     | 1.8 mi           |
| 4        | 11. Turn left onto S Santa Rosa Rd  |                  |
|          |                                     | 0.6 mi           |
| 4        | 12. Turn left onto W Tubac Dr       |                  |
|          | Destination will be on the right    |                  |
|          |                                     | 0.2 mi           |