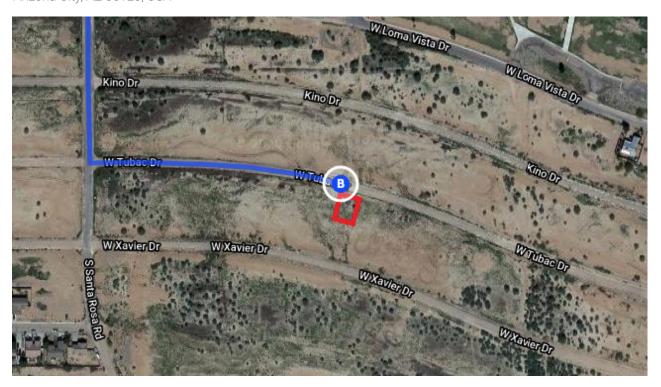

# Continue on S Sunland Gin Rd. Take W Battaglia Dr to W Tubac Dr in Arizona City

|          |                                     | — 9 min (5.6 mi) |
|----------|-------------------------------------|------------------|
| <b>L</b> | 9. Turn right onto S Sunland Gin Rd | <i>3</i> (e.e)   |
| <b>+</b> | 10. Turn right onto W Battaglia Dr  | 3.1 mi           |
| •        | - Tarringin onto W Battaglia Bi     | 1.8 mi           |
| 4        | 11. Turn left onto S Santa Rosa Rd  |                  |
|          |                                     | 0.6 mi           |
| 4        | 12. Turn left onto W Tubac Dr       |                  |
|          | Destination will be on the right    |                  |
|          |                                     | 0.2 mi           |

### 12267 W Tubac Dr

Arizona City, AZ 85123, USA