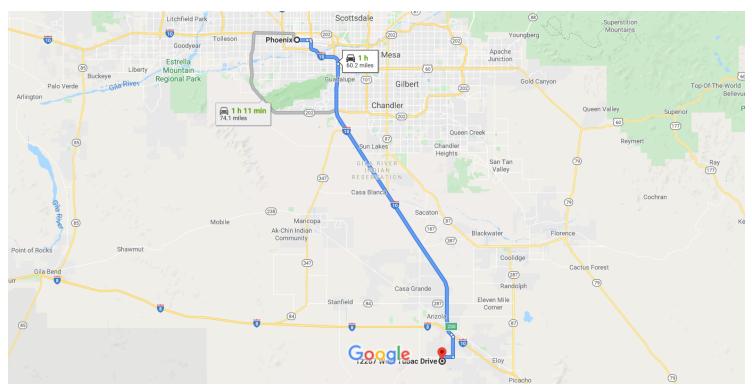

## Phoenix, AZ, USA to 12267 W Tubac Dr, Arizona City, AZ Drive 60.2 miles, 1 h 85123, USA

45 min (52.1 mi)

Map data ©2020 Google 10 km ■

#### Get on I-10 E from W Jefferson St

7 min (2.5 mi)

1. Head west on W Washington St toward 1st Ave

315 ft

2. Use the left lane to turn left onto S 1st Ave

397 ft

3. Use the left 2 lanes to turn left onto W Jefferson St

4. Keep right to continue on E Jefferson St

0.5 mi

5. Use the right 2 lanes to turn right onto the ramp to Tucson

0.3 mi

### Follow I-10 E to S Sunland Gin Rd in Eloy. Take exit 200 from I-10 E

**6.** Merge onto I-10 E

| Y | 7. | Keep left at the fork to stay on I-10 E              |
|---|----|------------------------------------------------------|
| ř | 8. | Take exit 200 for Sunland Gin Rd toward Arizona City |
|   |    | 0.4 mi                                               |

# Continue on S Sunland Gin Rd. Take W Battaglia Dr to W Tubac Dr in Arizona City

|          |                                     | — 9 min (5.6 mi) |
|----------|-------------------------------------|------------------|
| <b>L</b> | 9. Turn right onto S Sunland Gin Rd | <i>3</i> (e.e)   |
| <b>+</b> | 10. Turn right onto W Battaglia Dr  | 3.1 mi           |
| •        | - Tarringin onto W Battaglia Bi     | 1.8 mi           |
| 4        | 11. Turn left onto S Santa Rosa Rd  |                  |
|          |                                     | 0.6 mi           |
| 4        | 12. Turn left onto W Tubac Dr       |                  |
|          | Destination will be on the right    |                  |
|          |                                     | 0.2 mi           |

### 12267 W Tubac Dr

Arizona City, AZ 85123, USA