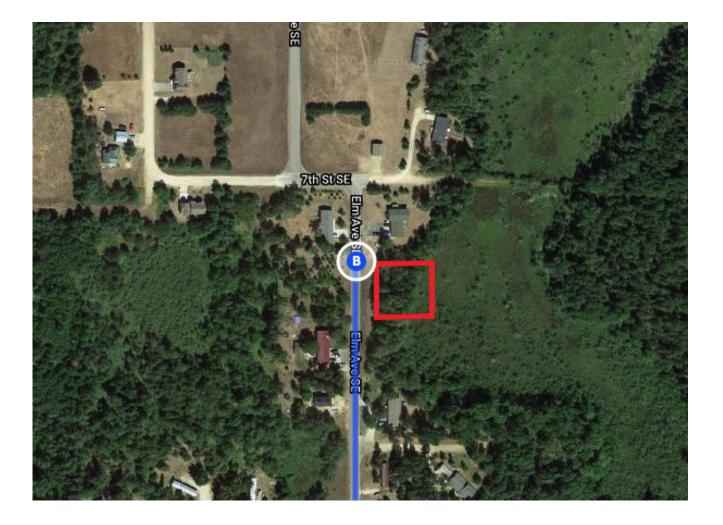

#### Take Co Rd 23 to US-71 N in Leaf River Township

|       |         |                                  | — 13 min (12.0 mi) |
|-------|---------|----------------------------------|--------------------|
| ₽     | 16.     | Turn right onto NW Brown St      |                    |
|       |         |                                  | 0.5 mi             |
| Î     | 17.     | Continue onto Co Rd 23           |                    |
| ٦     | 18.     | Turn left onto 200th St          | 7.5 mi             |
|       |         |                                  | 3.9 mi             |
| L,    | 19.     | Turn right onto US-71 N          | 16 min (15 0 mi)   |
|       |         |                                  | — 16 min (15.2 mi) |
| Drive | e to El | lm Ave SE                        | 3 min (0.9 mi)     |
| L,    | 20.     | Turn right onto 12th St SE       |                    |
| +     | 21      | Continue onto Elm Ave SE         | ———— 0.4 mi        |
|       | _       | Destination will be on the right |                    |
|       |         | Sestimation will be on the right | 0.5 mi             |