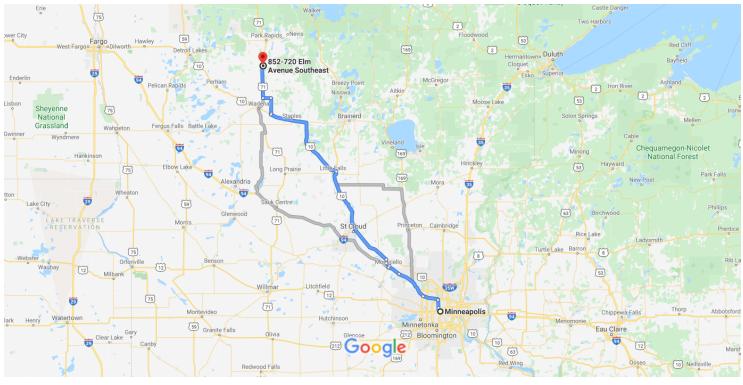

# Google Maps

Map data ©2020 Google 20 km

## Minneapolis

Minnesota, USA

\$

#### Get on I-94 W from S 3rd St

| 1 | 1. | Ave/Fifth Ave S                                                                      |
|---|----|--------------------------------------------------------------------------------------|
| 4 | 2. | 0.1 mi<br>Turn left onto S 5th Ave/Fifth Ave S                                       |
| ٦ | 3. | 413 ft<br>Turn left onto S 3rd St                                                    |
| * | 4. | 0.6 mi<br>Use the right 3 lanes to take the Interstate 94<br>W/Interstate 394 W ramp |
| Y | 5. | 52 ft<br>Keep right at the fork, follow signs for I-94 W and<br>merge onto I-94 W    |
|   |    | ——————————————————————————————————————                                               |

### Follow I-94 W and US-10 W to NW Brown St in Verndale

6. Merge onto I-94 W

2 h 19 min (145 mi)

- Keep left at the fork to stay on I-94 W, follow signs for Interstate 94 W/Interstate 694 W/St Cloud
  8.1 mi
- 8. Keep right to stay on I-94 W 2 17.0 mi 1 9. Keep right at the fork to stay on I-94 W 🛕 Parts of this road may be closed at certain times or days 6.2 mi 10. Take exit 193 for MN-25 toward 1 Buffalo/Monticello 0.2 mi 11. Use the right 2 lanes to turn right onto MN-25 N Þ 0.9 mi 12. Use the left 2 lanes to turn left onto Park Blvd SE 4 2.0 mi t 13. Continue onto 165th Ave SE 1.8 mi 14. Turn left onto US-10 W 4 54.4 mi 15. Keep left to stay on US-10 W 4

– 49.7 mi

#### Take Co Rd 23 to US-71 N in Leaf River Township

|       |         |                                  | — 13 min (12.0 mi) |
|-------|---------|----------------------------------|--------------------|
| ₽     | 16.     | Turn right onto NW Brown St      |                    |
|       |         |                                  | 0.5 mi             |
| Î     | 17.     | Continue onto Co Rd 23           |                    |
| ٦     | 18.     | Turn left onto 200th St          | 7.5 mi             |
|       |         |                                  | 3.9 mi             |
| L,    | 19.     | Turn right onto US-71 N          | 16 min (15 0 mi)   |
|       |         |                                  | — 16 min (15.2 mi) |
| Drive | e to El | lm Ave SE                        | 3 min (0.9 mi)     |
| L,    | 20.     | Turn right onto 12th St SE       |                    |
| +     | 21      | Continue onto Elm Ave SE         | ———— 0.4 mi        |
|       | _       | Destination will be on the right |                    |
|       |         | Sestimation will be on the right | 0.5 mi             |