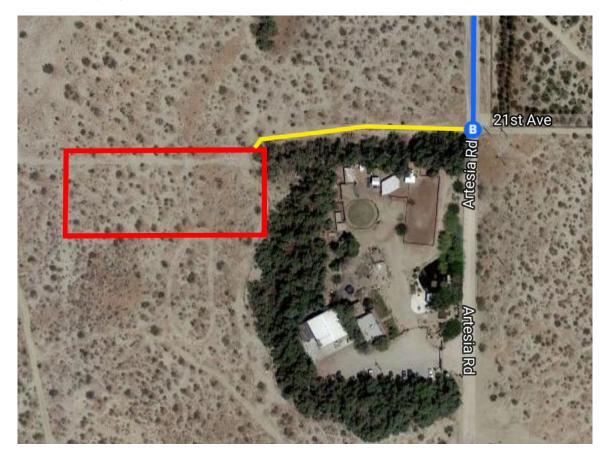

## Take Varner Rd and Mountain View Rd to Artesia Rd

| 9 m |     |                                                           |                |  |
|-----|-----|-----------------------------------------------------------|----------------|--|
| 4   | 9.  | Use the left 2 lanes to turn left onto N Gene Autry Trail | 9 min (4.9 mi) |  |
| 1   | 10. | . Continue onto Palm Dr                                   | 0.1 mi         |  |
| r   | 11. | . Turn right onto Varner Rd                               | 0.8 mi         |  |
| 4   | 12. | . Turn left onto Mountain View Rd                         | 1.5 mi         |  |
| Ļ   | 13. | . Turn right onto 20th Ave                                | 0.7 mi         |  |
| Γ*  | 14. | . Turn right onto Artesia Rd                              | 0.7 mi         |  |
|     |     |                                                           | 0.51111        |  |

## Artesia Rd

Desert Hot Springs, CA 92241