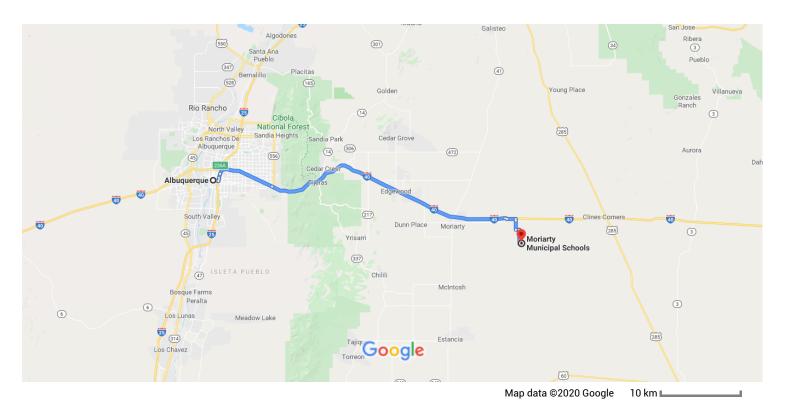

# Google Maps

# Albuquerque

New Mexico, USA

#### Get on I-25 N

|   |    | 6 min (1.3 mi)                                                                         |
|---|----|----------------------------------------------------------------------------------------|
| 1 | 1. | Head east on Central Ave SW/Rte 66 toward 2nd<br>St SW                                 |
|   |    | 0.8 mi                                                                                 |
| 1 | 2. | Use the left 2 lanes to turn left onto Oak St NE                                       |
|   |    | 0.3 mi                                                                                 |
| * | 3. | Use any lane to merge onto I-25 N via the ramp to<br>Santa Fe                          |
|   |    | 0.2 mi                                                                                 |
|   |    | 40 E to Co Rd A123 in Torrance County. Take exit<br>I I-40 E                           |
|   |    | 40 min (45.4 mi)                                                                       |
| * | 4. | Merge onto I-25 N                                                                      |
|   |    | 0.6 mi                                                                                 |
| ۲ | 5. | Use the right 2 lanes to take exit 226A-226B to<br>merge onto I-40 E toward Santa Rosa |
|   |    | 8.3 mi                                                                                 |

6. Keep left to stay on I-40 E 1

## 7. Take exit 203 toward Co Rd A123

0.2 mi

### Take Old U.S. 66 and Pueblo Rd to your destination

|            |     |                                    | – 14 min (5.7 mi) |
|------------|-----|------------------------------------|-------------------|
| ₽          | 8.  | Turn right onto Co Rd A123         |                   |
| 4          | 9.  | Turn left onto Old U.S. 66         | 341 ft            |
| L,         | 10. | Turn right                         | ——— 1.3 mi        |
| 1          | 11. | Continue onto Pueblo Rd            | 0.2 mi            |
| 4          | 12. | Turn left                          | 0.5 mi            |
| <b>L</b> ⇒ | 13. | Turn right at the 1st cross street |                   |
| ٦          | 14. | Turn left                          | 2.0 mi            |
|            |     |                                    | 0.3 mi            |