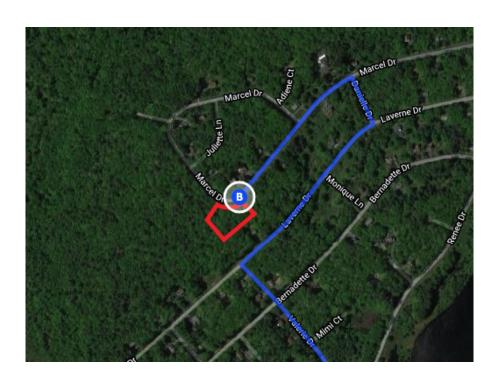

| ø | 21. At the traffic circle, take the 2nd exit onto Bridge Rd                              | <b>Seven</b> 0.7 mi    |
|---|------------------------------------------------------------------------------------------|------------------------|
| Ļ | 22. Turn right onto Milford Rd/Milford Road,<br>Business 209                             | US                     |
| 4 | 23. Turn left onto PA-402 N                                                              | 0.1 mi                 |
| r | 24. Turn right onto Silver Lake Rd                                                       | — 15.6 mi<br>— 7.0 mi  |
| 4 | 25. Turn left onto Townsend Cir  ⚠ Restricted usage road                                 | 7.01111                |
| Ļ | 26. Turn right onto Valerie Dr  ⚠ Restricted usage road                                  | — 0.4 mi               |
| Ļ | 27. Turn right onto Laverne Dr  A Restricted usage road                                  | 0.3 mi                 |
| 4 | 28. Turn left onto Danielle Dr  A Restricted usage road                                  | — 0.2 mi               |
| 4 | 29. Turn left onto Marcel Dr  ⚠ Restricted usage road  ① Destination will be on the left | —— 348 ft<br>—— 0.2 mi |
|   |                                                                                          |                        |