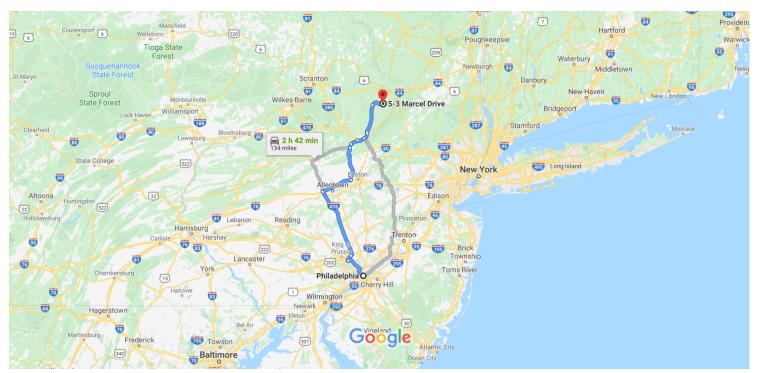

## Get on I-76 W from S Penn Square, John F Kennedy Blvd and John F Kennedy Blvd Bridge

8 min (1.6 mi) t Head south on S 15th St toward S Penn Square Use the left lane to turn slightly left onto S Penn Square 315 ft Keep left to stay on S Penn Square 0.2 mi S Penn Square turns slightly left and becomes John F Kennedy Blvd 0.1 mi t Continue straight to stay on John F Kennedy Blvd 0.5 mi Continue onto John F Kennedy Blvd Bridge 0.4 mi Use the right lane to turn slightly right onto Schuylkill Ave 174 ft

|    | 9.                       | Keep left at the fork, follow signs for I-76<br>W/Valley/Forge and merge onto I-76 W                                                                                                                              | – 0.2 m<br>– 420 f                                                              |
|----|--------------------------|-------------------------------------------------------------------------------------------------------------------------------------------------------------------------------------------------------------------|---------------------------------------------------------------------------------|
| -4 |                          |                                                                                                                                                                                                                   | N to<br>309                                                                     |
| ١  | 10.                      | Merge onto I-76 W                                                                                                                                                                                                 |                                                                                 |
| •  | 11.                      | Take exit 331B to merge onto I-476 N toward Plymouth Mtg                                                                                                                                                          |                                                                                 |
|    | 12.                      | Keep left at the fork to stay on I-476 N Toll road                                                                                                                                                                | – 3.9 m                                                                         |
| •  |                          | Take the exit toward Lehigh Valley                                                                                                                                                                                | 37.7 m                                                                          |
| I  | 14.                      | Keep right at the fork, follow signs for US-2                                                                                                                                                                     | – 0.6 m<br><b>22 F/I-</b>                                                       |
|    |                          | 78 E/PA-309/Allentown and merge onto U                                                                                                                                                                            | S-22 E                                                                          |
| •  | 15.                      | 78 E/PA-309/Allentown and merge onto US  Take the exit onto PA-33 N toward Strouds                                                                                                                                | S-22 E<br>16.4 m<br>sburg                                                       |
| ,  | 15.<br>16.               |                                                                                                                                                                                                                   | S-22 E<br>16.4 m<br>sburg<br>19.7 m                                             |
| •  |                          | Take the exit onto PA-33 N toward Strouds  Continue onto PA-33 N/US-209 N                                                                                                                                         | S-22 E<br>16.4 m<br>Sburg<br>19.7 m<br>- 2.1 m<br>ns for                        |
| •  | 16.                      | Take the exit onto PA-33 N toward Strouds  Continue onto PA-33 N/US-209 N  Keep right to stay on US-209 N, follow sign                                                                                            | S-22 E<br>16.4 m<br>sburg<br>19.7 m<br>- 2.1 m<br>- 4.2 m                       |
| •  | 16.                      | Take the exit onto PA-33 N toward Strouds  Continue onto PA-33 N/US-209 N  Keep right to stay on US-209 N, follow sign I-80 E/Stroudsburg                                                                         | S-22 E<br>16.4 m<br>sburg<br>19.7 m<br>- 2.1 m<br>- 2.1 m<br>- 4.2 m<br>- 3.6 m |
| lc | 16.<br>17.<br>18.<br>19. | Take the exit onto PA-33 N toward Strouds  Continue onto PA-33 N/US-209 N  Keep right to stay on US-209 N, follow sign I-80 E/Stroudsburg  Merge onto I-80 E/US-209 N  Take exit 309 for US-209 N/PA-447 N toward | S-22 E 16.4 m sburg 19.7 m - 2.1 m ns for - 4.2 m - 3.6 m ard - 0.5 m           |

| ø | 21. At the traffic circle, take the 2nd exit onto Bridge Rd                              | <b>Seven</b> 0.7 mi    |
|---|------------------------------------------------------------------------------------------|------------------------|
| Ļ | 22. Turn right onto Milford Rd/Milford Road,<br>Business 209                             | US                     |
| 4 | 23. Turn left onto PA-402 N                                                              | 0.1 mi                 |
| r | 24. Turn right onto Silver Lake Rd                                                       | — 15.6 mi<br>— 7.0 mi  |
| 4 | 25. Turn left onto Townsend Cir  ⚠ Restricted usage road                                 | 7.01111                |
| Ļ | 26. Turn right onto Valerie Dr  ⚠ Restricted usage road                                  | — 0.4 mi               |
| Ļ | 27. Turn right onto Laverne Dr  A Restricted usage road                                  | 0.3 mi                 |
| 4 | 28. Turn left onto Danielle Dr  A Restricted usage road                                  | — 0.2 mi               |
| 4 | 29. Turn left onto Marcel Dr  ⚠ Restricted usage road  ① Destination will be on the left | —— 348 ft<br>—— 0.2 mi |
|   |                                                                                          |                        |