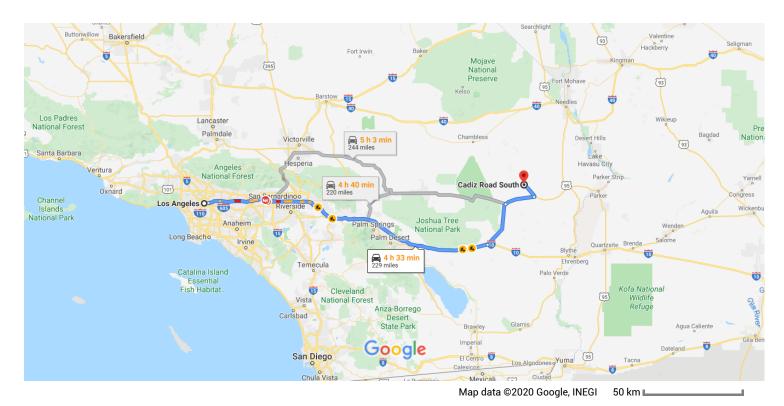

## Los Angeles

California, USA

## Get on US-101 S from N Main St

1. Head southeast on W 1st St toward N Main St

66 ft

2. Turn left onto N Main St

0.3 mi

3. Turn right onto Aliso St

315 ft

4. Use the left 2 lanes to merge onto US-101 S via the ramp to Interstate 10 Fwy E/Interstate 5 Fwy

## Follow I-10 E to CA-177 N in Riverside County. Take exit 192 from I-10 E

2 h 41 min (174 mi) **5.** Merge onto US-101 S

- 0.7 mi

| 'n       | 6. | Keep left at the fork to continue on San<br>Bernardino Fwy, follow signs for San<br>Bernardino/Interstate 10 E | 10                   |
|----------|----|----------------------------------------------------------------------------------------------------------------|----------------------|
| <b>†</b> |    | Continue onto I-10 E Pass by Starbucks (on the right in 54.2 mi)                                               | - 1.2 mi             |
| ۳        | 8. | Take exit 192 for Desert Center Rice Rd/CA-                                                                    | 172 mi<br><b>177</b> |
|          |    |                                                                                                                | - 0.2 mi             |

## Continue on CA-177 N. Drive to Cadiz Rd in San Bernardino County

|   | •                                                  | — 1 h 1 min (53.7 mi)    |
|---|----------------------------------------------------|--------------------------|
| 4 | 9. Turn left onto CA-177 N                         | 111 1 111111 (00.7 1111) |
|   |                                                    | 27.0 mi                  |
| 1 | 10. Continue onto CA-62 E                          |                          |
|   |                                                    | 17.2 mi                  |
| 4 | 11. Turn left onto Cadiz Rd                        |                          |
|   | <ul><li>Destination will be on the right</li></ul> |                          |
|   |                                                    | 9.5 mi                   |