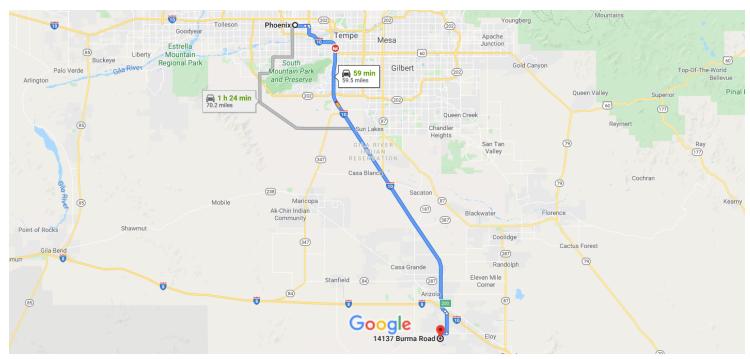

#### Map data ©2020 Google 10 km ⊾

## **Phoenix**

Arizona, USA

## 14137 Burma Rd

Arizona City, AZ 85123, USA

These directions are for planning purposes only. You may find that construction projects, traffic, weather, or other events may cause conditions to differ from the map results, and you should plan your route accordingly. You must obey all signs or notices regarding your route.