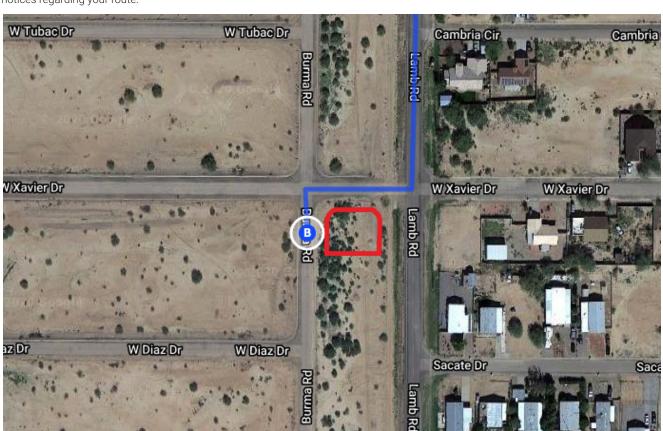

# Continue on S Sunland Gin Rd. Take W Battaglia Dr to Burma Rd in Arizona City

| ita iii | AIIZ | onia only                                                                      | - 8 min (4.9 mi)  |
|---------|------|--------------------------------------------------------------------------------|-------------------|
| Ļ       | 9.   | Turn right onto S Sunland Gin Rd                                               | 0111111 (4.51111) |
| Ļ       | 10.  | Turn right onto W Battaglia Dr                                                 | 3.1 mi            |
| 4       | 11.  | Turn left onto Lamb Rd                                                         | 1.0 mi            |
| Γ*      | 12.  | Turn right onto W Xavier Dr                                                    |                   |
| 4       |      | Turn left at the 1st cross street onto Burma Rd estination will be on the left |                   |
|         |      |                                                                                | 75 ft             |

## 14137 Burma Rd

Arizona City, AZ 85123, USA

These directions are for planning purposes only. You may find that construction projects, traffic, weather, or other events may cause conditions to differ from the map results, and you should plan your route accordingly. You must obey all signs or notices regarding your route.