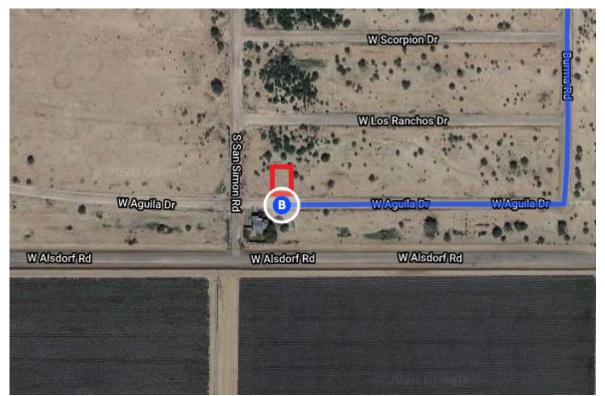

### Continue on S Sunland Gin Rd. Take W Battaglia Dr to W Aguila Dr in Arizona City

|          |     |                                                                        | 9 min (5.2 mi)      |
|----------|-----|------------------------------------------------------------------------|---------------------|
| Г        | 9.  | Turn right onto S Sunland Gin Rd                                       |                     |
| L,       | 10. | Turn right onto W Battaglia Dr                                         | ——— 3.1 mi          |
| 4        | 11. | Turn left onto Lamb Rd                                                 | ——— 1.0 mi          |
| <b>L</b> | 12. | Turn right onto W Xavier Dr                                            | ——— 0.8 mi          |
| 4        | 13. | Turn left at the 1st cross street onto E                               |                     |
| L,       |     | Burma Rd turns right and becomes W<br>Destination will be on the right | 0.2 mi<br>Aguila Dr |
|          |     |                                                                        | 0.2 mi              |

11578 W Aguila Dr

Arizona City, AZ 85123, USA

These directions are for planning purposes only. You may find that construction projects, traffic, weather, or other events may cause conditions to differ from the map results, and you should plan your route accordingly. You must obey all signs or notices regarding your route.