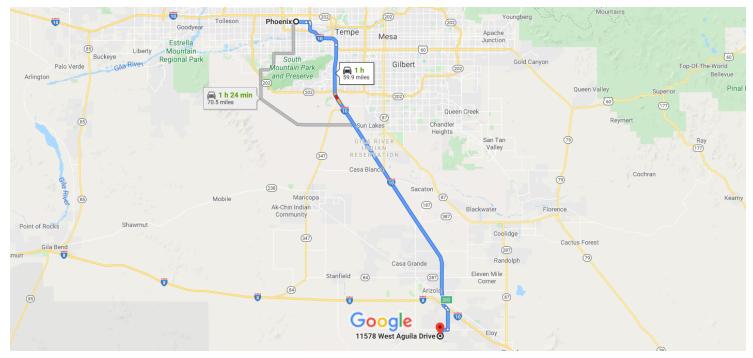

# Google Maps Phoenix, AZ, USA to 11578 W Aguila Dr

Map data ©2020 Google 10 km 🛯

#### Phoenix

Arizona, USA

11578 W Aguila Dr

Arizona City, AZ 85123, USA

These directions are for planning purposes only. You may find that construction projects, traffic, weather, or other events may cause conditions to differ from the map results, and you should plan your route accordingly. You must obey all signs or notices regarding your route.