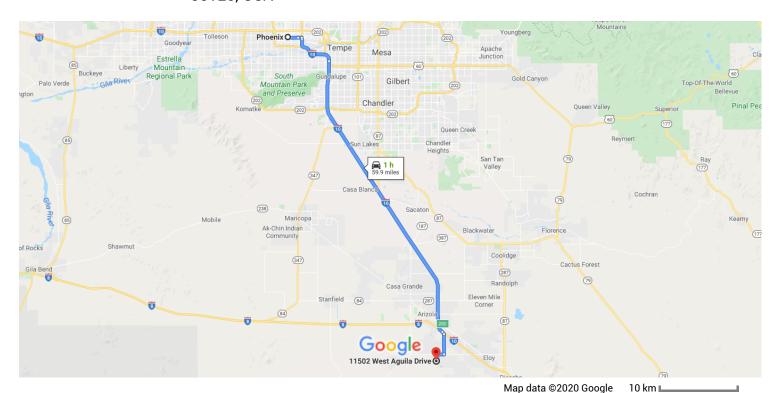

# Phoenix, AZ, USA to 11502 W Aguila Dr, Arizona City, AZ Drive 59.9 miles, 1 h 85123, USA