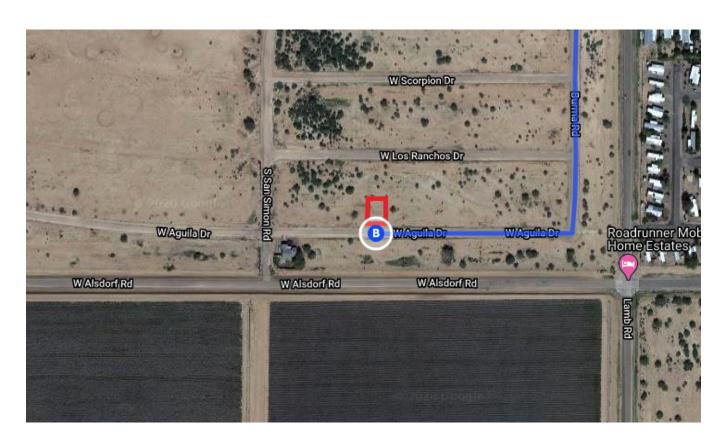

# Continue on S Sunland Gin Rd. Take W Battaglia Dr to W Aguila Dr in Arizona City

|          |     |                                                                     | 9 min (5.2 mi) |  |
|----------|-----|---------------------------------------------------------------------|----------------|--|
| Ļ        | 9.  | Turn right onto S Sunland Gin Rd                                    | , ,            |  |
| <b>L</b> | 10. | Turn right onto W Battaglia Dr                                      | 3.1 mi         |  |
| 4        | 11. | Turn left onto Lamb Rd                                              | 1.0 mi         |  |
| Ļ        | 12. | Turn right onto W Xavier Dr                                         | 0.8 mi         |  |
| 4        | 13. | Turn left at the 1st cross street onto B                            |                |  |
| Ļ        |     | Burma Rd turns right and becomes W Destination will be on the right | Aguila Dr      |  |
|          |     |                                                                     | 0.1 mi         |  |

### 11502 W Aguila Dr

Arizona City, AZ 85123, USA