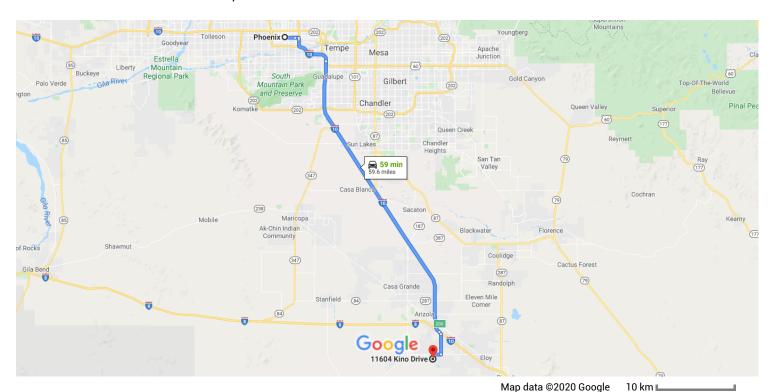

## Phoenix, AZ, USA to 11604 Kino Dr, Arizona City, AZ Drive 59.6 miles, 59 min 85123, USA

#### Get on I-10 E from W Jefferson St

1. Head west on W Washington St toward 1st Ave

315 ft

2. Use the left lane to turn left onto S 1st Ave

397 ft

3. Use the left 2 lanes to turn left onto W Jefferson
St

4. Keep right to continue on E Jefferson St

0.5 mi

5. Use the right 2 lanes to turn right onto the ramp to Tucson

0.3 mi

## Follow I-10 E to S Sunland Gin Rd in Eloy. Take exit 200 from I-10 E

45 min (52.1 mi)

6. Merge onto I-10 E

6.3 mi

| Y | 7. | Keep left at the fork to stay on I-10 E                 |  |
|---|----|---------------------------------------------------------|--|
| ۳ | 8. | Take exit 200 for Sunland Gin Rd toward Arizona<br>City |  |
|   |    | 0.4 mi                                                  |  |

# Continue on S Sunland Gin Rd. Drive to S San Simon Rd in Arizona City

|   | 0 min (F 0 mi)                                                                                  |                  |
|---|-------------------------------------------------------------------------------------------------|------------------|
| Ļ | 9. Turn right onto S Sunland Gin Rd                                                             | — 8 min (5.0 mi) |
| Ļ | 10. Turn right onto W Battaglia Dr                                                              | 3.1 mi           |
| 4 | <ul><li>11. Turn left onto S San Simon Rd</li><li>i) Destination will be on the right</li></ul> | 1.2 mi           |
|   |                                                                                                 | 0.7 mi           |

### 11604 Kino Dr

Arizona City, AZ 85123, USA