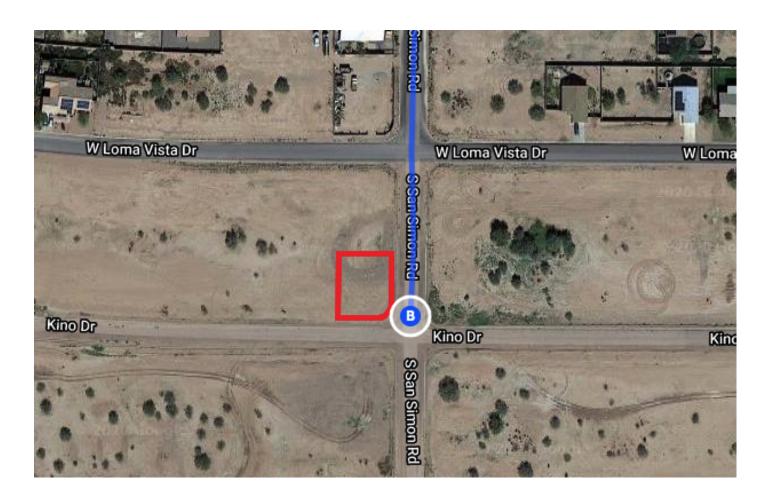

# Continue on S Sunland Gin Rd. Drive to S San Simon Rd in Arizona City

|   | 0 min (F 0 mi)                                                                                  |                  |
|---|-------------------------------------------------------------------------------------------------|------------------|
| Ļ | 9. Turn right onto S Sunland Gin Rd                                                             | — 8 min (5.0 mi) |
| Ļ | 10. Turn right onto W Battaglia Dr                                                              | 3.1 mi           |
| 4 | <ul><li>11. Turn left onto S San Simon Rd</li><li>i) Destination will be on the right</li></ul> | 1.2 mi           |
|   |                                                                                                 | 0.7 mi           |

### 11604 Kino Dr

Arizona City, AZ 85123, USA