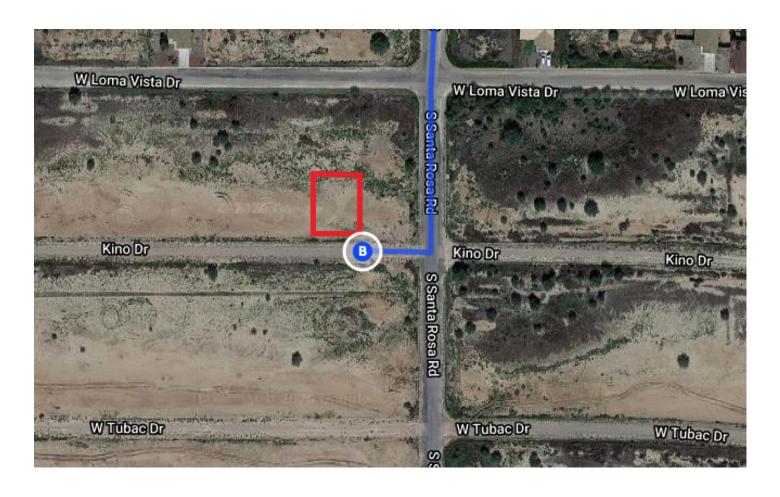

# Continue on S Sunland Gin Rd. Take W Battaglia Dr to Kino Dr in Arizona City

|               |                                     | — 8 min (5.4 mi) |
|---------------|-------------------------------------|------------------|
| •             | 9. Turn right onto S Sunland Gin Rd |                  |
|               |                                     | 3.1 mi           |
| <b>L</b>      | 10. Turn right onto W Battaglia Dr  |                  |
|               |                                     | 1.8 mi           |
| 4             | 11. Turn left onto S Santa Rosa Rd  |                  |
|               |                                     | 0.6 mi           |
| ightharpoonup | 12. Turn right onto Kino Dr         |                  |
|               | Destination will be on the right    |                  |
|               | _                                   | 105 ft           |

## 12552 Kino Dr

Arizona City, AZ 85123, USA