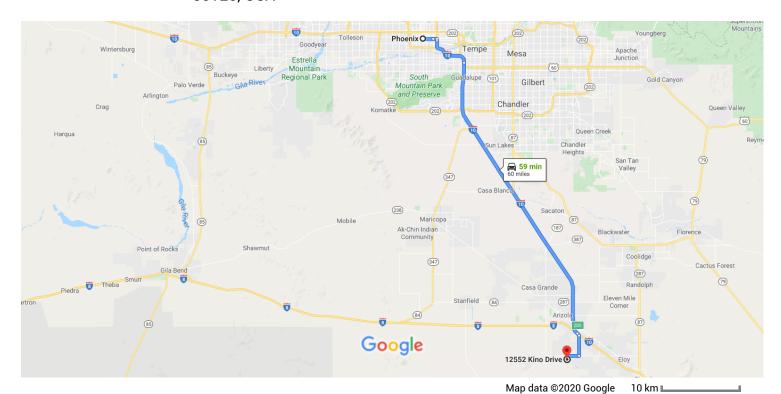

### Phoenix, AZ, USA to 12552 Kino Dr, Arizona City, AZ Drive 60.0 miles, 59 min 85123, USA

#### Get on I-10 E from W Jefferson St

8 min (2.5 mi) Head west on W Washington St toward 1st Ave Use the left lane to turn left onto S 1st Ave 397 ft Use the left 2 lanes to turn left onto W Jefferson 1.6 mi Keep right to continue on E Jefferson St Use the right 2 lanes to turn right onto the ramp to Tucson 0.3 mi

#### Follow I-10 E to S Sunland Gin Rd in Eloy. Take exit 200 from I-10 E

45 min (52.1 mi) Merge onto I-10 E 6.3 mi

| Y | 7. | Keep left at the fork to stay on I-10 E                 |  |
|---|----|---------------------------------------------------------|--|
| ۳ | 8. | Take exit 200 for Sunland Gin Rd toward Arizona<br>City |  |
|   |    | 0.4 mi                                                  |  |

# Continue on S Sunland Gin Rd. Take W Battaglia Dr to Kino Dr in Arizona City

|               |                                     | — 8 min (5.4 mi) |
|---------------|-------------------------------------|------------------|
| •             | 9. Turn right onto S Sunland Gin Rd |                  |
|               |                                     | 3.1 mi           |
| <b>L</b>      | 10. Turn right onto W Battaglia Dr  |                  |
|               |                                     | 1.8 mi           |
| 4             | 11. Turn left onto S Santa Rosa Rd  |                  |
|               |                                     | 0.6 mi           |
| ightharpoonup | 12. Turn right onto Kino Dr         |                  |
|               | Destination will be on the right    |                  |
|               | _                                   | 105 ft           |