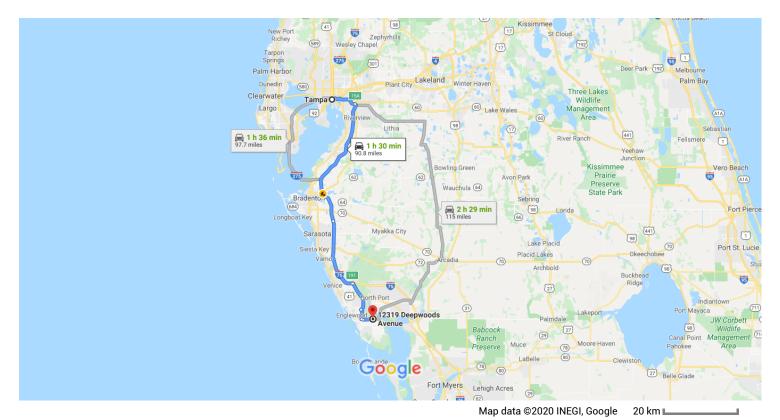

### Tampa

Florida, USA

#### Get on FL-618 Toll E/Selmon Expressway

1. Head east on E Zack St toward N Morgan St

0.4 mi

2. Turn right onto N Nebraska Ave

0.1 mi

3. Sharp left onto the Hwy 618 Toll E/Selmon Expy ramp

Toll road

0.2 mi

## Take I-75 S to N River Rd in Sarasota County. Take exit 191 from I-75 S

1 h 2 min (73.3 mi)
 4. Merge onto FL-618 Toll E/Selmon Expressway
 ▲ Toll road

5. Use any lane to take exit 15A to merge onto I-75 S toward Naples

42.4 mi

| 4 | 6. | Keep left to stay on I-75 S           | — 22 8 mi   |  |
|---|----|---------------------------------------|-------------|--|
| ř | 7. | Take exit 191 toward Englewood/N Port | — ZZ.0 IIII |  |
|   |    |                                       | — 0.3 mi    |  |

# Follow N River Rd, Winchester Blvd and Willmington Blvd to Deepwoods Ave in Charlotte County

| Deep     | woo | 24 min (16 9 mi)                  |                    |
|----------|-----|-----------------------------------|--------------------|
| Ļ        | 8.  | Turn right onto N River Rd        | — 24 min (16.8 mi) |
| 1        | 9.  | Continue straight onto W River Rd | ———— 5.8 mi        |
| 4        | 10. | Turn left onto Winchester Blvd    | 3.9 mi             |
| 4        | 11. | Turn left onto Prospect Ave       | 3.2 mi             |
| <b>L</b> | 12. | Turn right onto Pennell St        | ———— 0.5 mi        |
| 4        | 13. | Turn left onto Willmington Blvd   | ———— 0.1 mi        |
| 4        | 14. | Turn left onto David Blvd         | 3.0 mi             |
| Ļ        | 15. | Turn right onto Deepwoods Ave     | 0.2 mi             |
|          | 0   | Destination will be on the right  | 489 ft             |

## 12319 Deepwoods Ave

Port Charlotte, FL 33981, USA