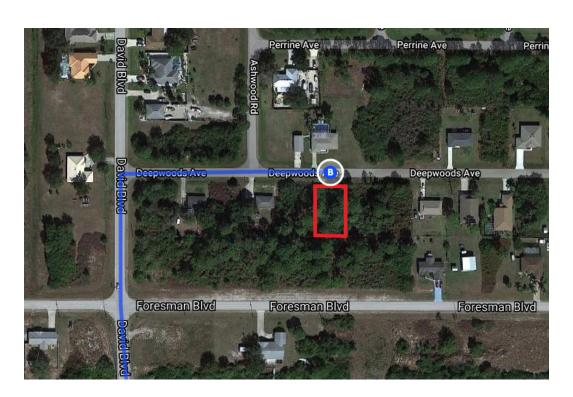

# Follow N River Rd, Winchester Blvd and Willmington Blvd to Deepwoods Ave in Charlotte County

| Deep     | woo | 24 min (16 9 mi)                  |                    |
|----------|-----|-----------------------------------|--------------------|
| Ļ        | 8.  | Turn right onto N River Rd        | — 24 min (16.8 mi) |
| 1        | 9.  | Continue straight onto W River Rd | ———— 5.8 mi        |
| 4        | 10. | Turn left onto Winchester Blvd    | 3.9 mi             |
| 4        | 11. | Turn left onto Prospect Ave       | 3.2 mi             |
| <b>L</b> | 12. | Turn right onto Pennell St        | ———— 0.5 mi        |
| 4        | 13. | Turn left onto Willmington Blvd   | ———— 0.1 mi        |
| 4        | 14. | Turn left onto David Blvd         | 3.0 mi             |
| Ļ        | 15. | Turn right onto Deepwoods Ave     | 0.2 mi             |
|          | 0   | Destination will be on the right  | 489 ft             |

## 12319 Deepwoods Ave

Port Charlotte, FL 33981, USA