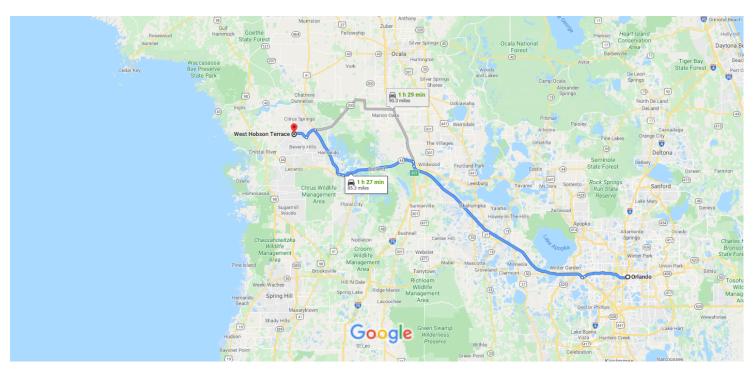

# Orlando

Florida, USA

#### Get on FL-408 W from W Anderson St

|    | 3 min (                                          | (0.7 mi)                                                                                                                                                     |
|----|--------------------------------------------------|--------------------------------------------------------------------------------------------------------------------------------------------------------------|
| 1. | Head east on W South St toward S Orange Av       | /e                                                                                                                                                           |
|    |                                                  | 108 ft                                                                                                                                                       |
| 2. | Turn right onto S Orange Ave                     |                                                                                                                                                              |
|    |                                                  | 463 ft                                                                                                                                                       |
| 3. | Turn right at the 1st cross street onto W And St |                                                                                                                                                              |
|    |                                                  | 476 ft                                                                                                                                                       |
| 4. | Continue straight to stay on W Anderson St       |                                                                                                                                                              |
|    |                                                  | 0.3 mi                                                                                                                                                       |
| 5. | Use the right lane to turn left onto S Division  | Ave                                                                                                                                                          |
|    |                                                  | 325 ft                                                                                                                                                       |
| 6. | Turn right to merge onto FL-408 W                |                                                                                                                                                              |
|    |                                                  | 0.1 mi                                                                                                                                                       |
|    | 2.<br>3.<br>4.                                   | <ol> <li>Head east on W South St toward S Orange Ave</li> <li>Turn right onto S Orange Ave</li> <li>Turn right at the 1st cross street onto W And</li> </ol> |

### Take Florida's Turnpike to FL-44 W in Sumter County. Take exit 307 from Florida's Turnpike

46 min (52.7 mi)

Merge onto FL-408 W

| ۲ | <ul><li>8. Use the right 2 lanes to take the Florida's N exit toward Ocala</li><li>A Toll road</li></ul> | Turnpike   |
|---|----------------------------------------------------------------------------------------------------------|------------|
| * | <ul><li>9. Merge onto Florida's Turnpike</li><li>A Toll road</li></ul>                                   | 0.01111    |
| r | 10. Take exit 307 toward Inverness                                                                       | —— 42.4 mi |
|   |                                                                                                          | —— 1.0 mi  |

# Continue on FL-44 W. Take US-41 N to W Hobson Terrace in Pine Ridge

|    |     | - Д                                                                                                          | 3 min (32.0 mi) |
|----|-----|--------------------------------------------------------------------------------------------------------------|-----------------|
| 4  | 11. | Turn left onto FL-44 W                                                                                       |                 |
| Ļ  | •   | Turn right onto US-41 N/US Hwy 41 S<br>Continue to follow US-41 N<br>Pass by Dunkin' (on the left in 0.9 mi) | 15.0 mi         |
| 7  | _   | Slight right to stay on US-41 N Pass by KFC (on the right in 0.2 mi)                                         | 10.4 mi         |
| 4  | 14. | Turn left onto Co Rd 491/N Lecanto H                                                                         |                 |
| Γ* | 15. | Turn right onto W Hampshire Blvd                                                                             | 2.5 mi          |
| 4  | 16. | Turn left onto N Waycross Way                                                                                | 2.6 IIII        |
| r  | 17. | Turn right at the 1st cross street onto<br>Kirkwood Pl                                                       | W               |
| 4  | 18. | Turn left onto W Hobson Terrace                                                                              | 315 ft          |
|    |     |                                                                                                              | 0.1 mi          |

# W Hobson Terrace

Pine Ridge, FL 34465, USA

These directions are for planning purposes only. You may find that construction projects, traffic, weather, or other events may cause conditions to differ from the map results, and you should plan your route accordingly. You must obey all signs or notices regarding your route.