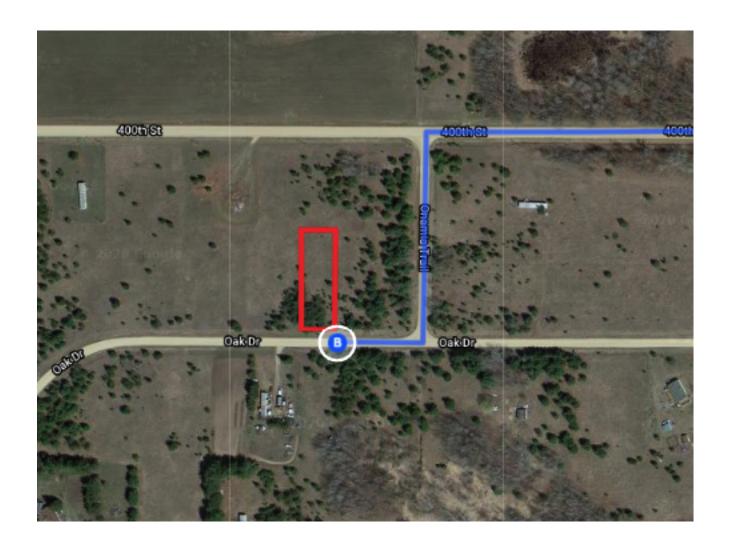

## Follow I-94 W and US-10 W to Co Hwy 7/Co Rd 7/County 7 in Cushing

1 h 52 min (118 mi)

**6.** Merge onto I-94 W 4.3 mi

|          |                          | Keep left at the fork to stay on I-94 W, follo<br>signs for Interstate 94 W/Interstate 694 W/<br>Cloud                                                                                                            | /St                                                                                                   |
|----------|--------------------------|-------------------------------------------------------------------------------------------------------------------------------------------------------------------------------------------------------------------|-------------------------------------------------------------------------------------------------------|
| Ļ        | 8.                       | Keep right to stay on I-94 W                                                                                                                                                                                      | — 8.                                                                                                  |
| 7        | 9.                       | Keep right at the fork to stay on I-94 W                                                                                                                                                                          | — 17.                                                                                                 |
| r        | 10.                      | Take exit 193 for MN-25 toward<br>Buffalo/Monticello                                                                                                                                                              | — 6.                                                                                                  |
| <b>L</b> | 11.                      | Use the right 2 lanes to turn right onto MI                                                                                                                                                                       |                                                                                                       |
| 4        | 12.                      | Use the left 2 lanes to turn left onto Park                                                                                                                                                                       |                                                                                                       |
| 1        | 13.                      | Continue onto 165th Ave SE                                                                                                                                                                                        | — 2.                                                                                                  |
| 4        | 14.                      | Turn left onto US-10 W                                                                                                                                                                                            | — 1.                                                                                                  |
|          |                          |                                                                                                                                                                                                                   |                                                                                                       |
| 4        | 15.                      | Keep left to stay on US-10 W                                                                                                                                                                                      | <ul><li>54.</li><li>22.</li></ul>                                                                     |
|          | inue o<br>an Tov<br>16.  | on Co Rd 7. Take Co Rd 26/County 26 to Oa<br>wnship<br>————————————————————————————————————                                                                                                                       | – 22.<br><b>k Dr</b><br>in (8.4                                                                       |
| /lora    | inue (an Tov             | on Co Rd 7. Take Co Rd 26/County 26 to Oawnship  Turn left onto Co Hwy 7/Co Rd 7/County  Continue to follow Co Rd 7                                                                                               | – 22.<br><b>k Dr</b><br>in (8.4                                                                       |
| /lora    | inue o<br>an Tov<br>16.  | on Co Rd 7. Take Co Rd 26/County 26 to Oawnship  11 m  Turn left onto Co Hwy 7/Co Rd 7/County  Continue to follow Co Rd 7                                                                                         | – 22. <b>k Dr</b> in (8.47                                                                            |
| /lora    | inue (an Tov             | on Co Rd 7. Take Co Rd 26/County 26 to Oawnship  Turn left onto Co Hwy 7/Co Rd 7/County  Continue to follow Co Rd 7                                                                                               | <ul><li>22.</li><li>k Dr</li><li>in (8.4</li><li>7</li><li>4.</li><li>1.</li></ul>                    |
| /lora    | inue of an Tov           | on Co Rd 7. Take Co Rd 26/County 26 to Oawnship  11 m  Turn left onto Co Hwy 7/Co Rd 7/County  Continue to follow Co Rd 7  Turn left onto Co Rd 26/County 26                                                      | <ul> <li>22.</li> <li>k Dr</li> <li>in (8.4</li> <li>7</li> <li>4.</li> <li>1.</li> <li>1.</li> </ul> |
| /lora    | 16.<br>17.               | on Co Rd 7. Take Co Rd 26/County 26 to Oawnship  11 m  Turn left onto Co Hwy 7/Co Rd 7/County  Continue to follow Co Rd 7  Turn left onto Co Rd 26/County 26  Turn left onto 285th Ave                            | - 22.  k Dr  iin (8.4  7  - 4.  - 1.                                                                  |
| /lora    | 16.<br>17.<br>18.<br>19. | on Co Rd 7. Take Co Rd 26/County 26 to Oalwnship  11 m  Turn left onto Co Hwy 7/Co Rd 7/County  Continue to follow Co Rd 7  Turn left onto Co Rd 26/County 26  Turn left onto 285th Ave  Turn right onto 400th St | – 22.<br><b>k Dr</b><br>in (8.4                                                                       |