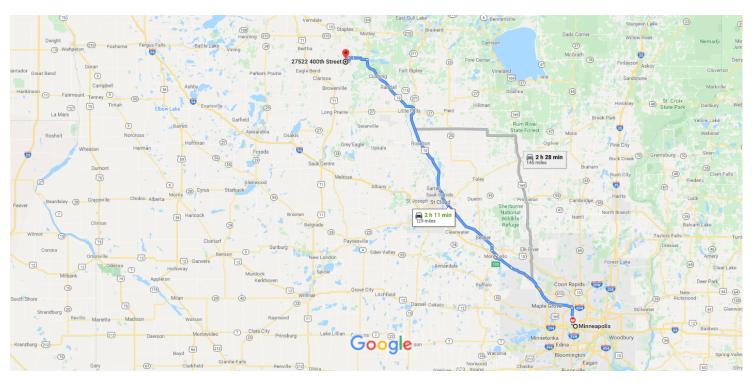

Map data ©2020 Google 20 km

## Minneapolis

Minnesota, USA

## Get on I-94 W from S 3rd St

7 min (2.5 mi) 1 1. Head southeast on S 4th St toward S 5th Ave/Fifth Ave S 0.1 mi Turn left onto S 5th Ave/Fifth Ave S 413 ft Turn left onto S 3rd St 0.6 mi \* 4. Use the right 3 lanes to take the Interstate 94 W/Interstate 394 W ramp 52 ft Keep right at the fork, follow signs for I-94 W and merge onto I-94 W 1.7 mi

## Follow I-94 W and US-10 W to Co Hwy 7/Co Rd 7/County 7 in Cushing

1 h 52 min (118 mi)

**6.** Merge onto I-94 W 4.3 mi

|          |                          | Keep left at the fork to stay on I-94 W, follo<br>signs for Interstate 94 W/Interstate 694 W/<br>Cloud                                                                                                            | /St                                                                                                   |
|----------|--------------------------|-------------------------------------------------------------------------------------------------------------------------------------------------------------------------------------------------------------------|-------------------------------------------------------------------------------------------------------|
| Ļ        | 8.                       | Keep right to stay on I-94 W                                                                                                                                                                                      | — 8.                                                                                                  |
| 7        | 9.                       | Keep right at the fork to stay on I-94 W                                                                                                                                                                          | — 17.                                                                                                 |
| r        | 10.                      | Take exit 193 for MN-25 toward<br>Buffalo/Monticello                                                                                                                                                              | — 6.                                                                                                  |
| <b>L</b> | 11.                      | Use the right 2 lanes to turn right onto MI                                                                                                                                                                       |                                                                                                       |
| 4        | 12.                      | Use the left 2 lanes to turn left onto Park                                                                                                                                                                       |                                                                                                       |
| 1        | 13.                      | Continue onto 165th Ave SE                                                                                                                                                                                        | — 2.                                                                                                  |
| 4        | 14.                      | Turn left onto US-10 W                                                                                                                                                                                            | — 1.                                                                                                  |
|          |                          |                                                                                                                                                                                                                   |                                                                                                       |
| 4        | 15.                      | Keep left to stay on US-10 W                                                                                                                                                                                      | <ul><li>54.</li><li>22.</li></ul>                                                                     |
|          | inue o<br>an Tov<br>16.  | on Co Rd 7. Take Co Rd 26/County 26 to Oa<br>wnship<br>————————————————————————————————————                                                                                                                       | – 22.<br><b>k Dr</b><br>in (8.4                                                                       |
| /lora    | inue (an Tov             | on Co Rd 7. Take Co Rd 26/County 26 to Oawnship  Turn left onto Co Hwy 7/Co Rd 7/County  Continue to follow Co Rd 7                                                                                               | – 22.<br><b>k Dr</b><br>in (8.4                                                                       |
| /lora    | inue o<br>an Tov<br>16.  | on Co Rd 7. Take Co Rd 26/County 26 to Oawnship  11 m  Turn left onto Co Hwy 7/Co Rd 7/County  Continue to follow Co Rd 7                                                                                         | – 22. <b>k Dr</b> in (8.47                                                                            |
| /lora    | inue (an Tov             | on Co Rd 7. Take Co Rd 26/County 26 to Oawnship  Turn left onto Co Hwy 7/Co Rd 7/County  Continue to follow Co Rd 7                                                                                               | <ul><li>22.</li><li>k Dr</li><li>in (8.4</li><li>7</li><li>4.</li><li>1.</li></ul>                    |
| /lora    | inue of an Tov           | on Co Rd 7. Take Co Rd 26/County 26 to Oawnship  11 m  Turn left onto Co Hwy 7/Co Rd 7/County  Continue to follow Co Rd 7  Turn left onto Co Rd 26/County 26                                                      | <ul> <li>22.</li> <li>k Dr</li> <li>in (8.4</li> <li>7</li> <li>4.</li> <li>1.</li> <li>1.</li> </ul> |
| /lora    | 16.<br>17.               | on Co Rd 7. Take Co Rd 26/County 26 to Oawnship  11 m  Turn left onto Co Hwy 7/Co Rd 7/County  Continue to follow Co Rd 7  Turn left onto Co Rd 26/County 26  Turn left onto 285th Ave                            | - 22.  k Dr  iin (8.4  7  - 4.  - 1.                                                                  |
| /lora    | 16.<br>17.<br>18.<br>19. | on Co Rd 7. Take Co Rd 26/County 26 to Oalwnship  11 m  Turn left onto Co Hwy 7/Co Rd 7/County  Continue to follow Co Rd 7  Turn left onto Co Rd 26/County 26  Turn left onto 285th Ave  Turn right onto 400th St | – 22.<br><b>k Dr</b><br>in (8.4                                                                       |