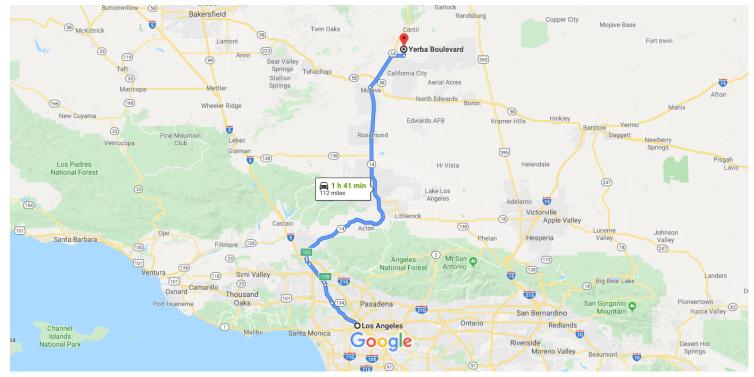

## Los Angeles

California, USA

#### Continue to Mojave

- 1 h 28 min (94.9 mi)
- A. Merge onto US-101 N
- 5. Keep left to continue on CA-170 N/Hollywood Fwy, follow signs for Sacramento/170 N

6.0 mi

10.1 mi

 G. Use any lane to take exit 11B for Interstate 5 N toward Sacramento

| 8 | 7. | Merge onto I-5 N                                                                                                   |          |
|---|----|--------------------------------------------------------------------------------------------------------------------|----------|
| Ŷ | 8. | Keep left at the fork to stay on I-5 N                                                                             | 6.8 mi   |
| ۴ | 9. | Use the right 3 lanes to take exit 162 for Stat<br>Route 14 N/Antelope Valley Freeway toward<br>Palmdale/Lancaster | - 1.5 mi |
| 1 |    | . Continue onto CA-14 N<br>Pass by Denny's (on the right in 68.3 mi)                                               | 0.6 mi   |
|   |    | , , , , , , , , , , , , , , , , , , ,                                                                              | 68.9 mi  |

#### Continue on CA-14 N/Midland Trail. Drive to Yerba Blvd

|    |                                                     | (16.6 mi) |
|----|-----------------------------------------------------|-----------|
|    | 11. Turn right onto CA-14 N/Midland Trail           |           |
|    |                                                     | – 11.2 mi |
| Г* | 12. Turn right onto Phillips Rd                     |           |
| _  | 10 Turn left and Mark a Dhud                        | — 3.5 mi  |
| Ч  | 13. Turn left onto Yerba Blvd                       |           |
|    | <ol> <li>Destination will be on the left</li> </ol> |           |
|    |                                                     | — 1.9 mi  |