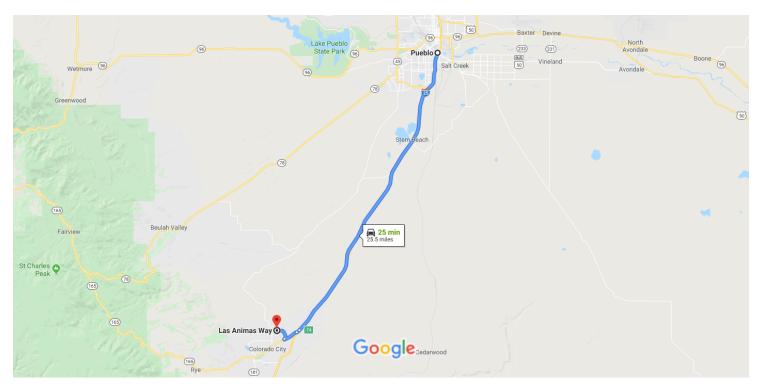

## Pueblo

Colorado, USA

| 1 | 1. | Head southwest on I-25 S                                                                                         |                         |
|---|----|------------------------------------------------------------------------------------------------------------------|-------------------------|
| į | 2. | Take exit 74 for CO-165 W toward Colo City                                                                       | - 23.0 mi<br><b>Rye</b> |
| r |    | Turn right onto CO-165 W Pass by Subway (on the left)                                                            | — 0.2 mi                |
| Ļ | 4. | Turn right onto E Jefferson Blvd                                                                                 | — 1.1 mi                |
| Ļ | 0  | Turn right onto Las Animas Way/Sandy Ct<br>Continue to follow Las Animas Way<br>Destination will be on the right | — 203 ft                |
|   |    |                                                                                                                  | — 1.2 mi                |