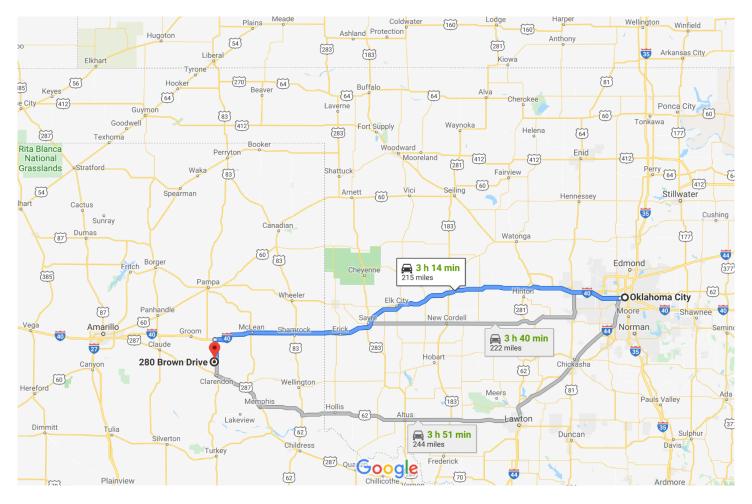

## Oklahoma City

Oklahoma

## Take Oklahoma City Blvd to I-40 W

| 1          | 1. | <sup>6 mir</sup><br>Head south on N Robinson Ave toward W Sh<br>Ave |                      |
|------------|----|---------------------------------------------------------------------|----------------------|
| <b>Γ</b> * | 2. | Turn right onto W Sheridan Ave                                      | — 417 ft             |
| ٦          | 3. | Turn left onto S Walker Ave                                         | — 0.3 mi             |
| L,         | 4. | Turn right onto Reno Ave                                            | – 0.2 mi             |
| ٢          | 5. | Slight right onto Oklahoma City Blvd                                | — 0.3 mi<br>— 1.8 mi |
|            |    |                                                                     | 1.0111               |

| * | 6. | Merge onto I-40 W | 2 h 56 min (200 mi) |
|---|----|-------------------|---------------------|
|   |    | 1 Entering Texas  | 200 mi              |

7. Take exit 124 toward TX-70 S/Clarendon 2

0.5 mi

200 mi

## Continue on TX-70 N. Drive to Brown Dr in Howardwick

|    |     |                                                              | — 13 min (12.3 mi) |
|----|-----|--------------------------------------------------------------|--------------------|
| ٦  | 8.  | Turn left onto TX-70 N                                       |                    |
| Þ  | 9.  | Turn right onto Sherwood Dr                                  | ——— 11.0 mi        |
| ٦  | 10. | Turn left to stay on Sherwood Dr                             | 1.0 mi             |
| ٦  | 11. | Turn left onto Park Dr                                       | 0.1 mi             |
| L, | 12. | Turn right onto Brown Dr<br>Destination will be on the right | 0.1 mi             |
|    |     |                                                              | 151 ft             |