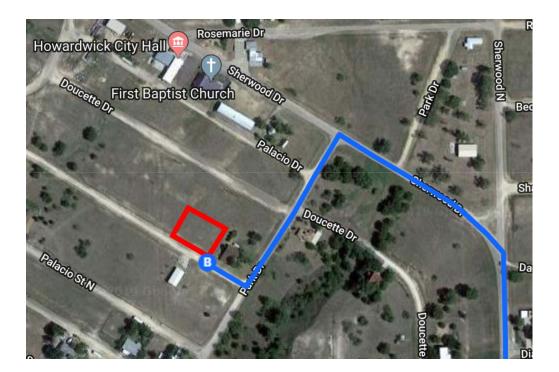

## Continue on TX-70 N. Drive to Brown Dr in Howardwick

|    |     |                                                              | — 13 min (12.3 mi) |
|----|-----|--------------------------------------------------------------|--------------------|
| ٦  | 8.  | Turn left onto TX-70 N                                       |                    |
| Þ  | 9.  | Turn right onto Sherwood Dr                                  | ——— 11.0 mi        |
| ٦  | 10. | Turn left to stay on Sherwood Dr                             | 1.0 mi             |
| ٦  | 11. | Turn left onto Park Dr                                       | 0.1 mi             |
| L, | 12. | Turn right onto Brown Dr<br>Destination will be on the right | 0.1 mi             |
|    |     |                                                              | 151 ft             |