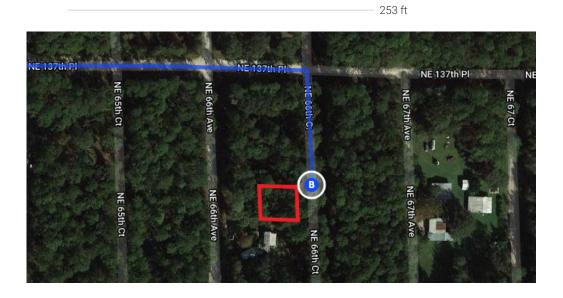

## Follow NE 175th Street Rd and NE 64 Ave to NE 66th Ct

|    |     | 12 min (7.5 mi)                                                                              |
|----|-----|----------------------------------------------------------------------------------------------|
| 4  | 13. | Turn left onto NE 175th Street Rd                                                            |
| Γ* | 14. | Turn right onto E Hwy 316/E Co Rd 316                                                        |
| 4  | 15. | Turn left onto NE 64 Ave                                                                     |
| 4  | 16. |                                                                                              |
| r  | 17. | Turn right onto NE 65th Ave/Diamond Back Rd                                                  |
| 4  | 18. | Turn left onto NE 137th Pl                                                                   |
| Γ* | 19. | O.1 mi  Turn right at the 3rd cross street onto NE 66th Ct  Destination will be on the right |