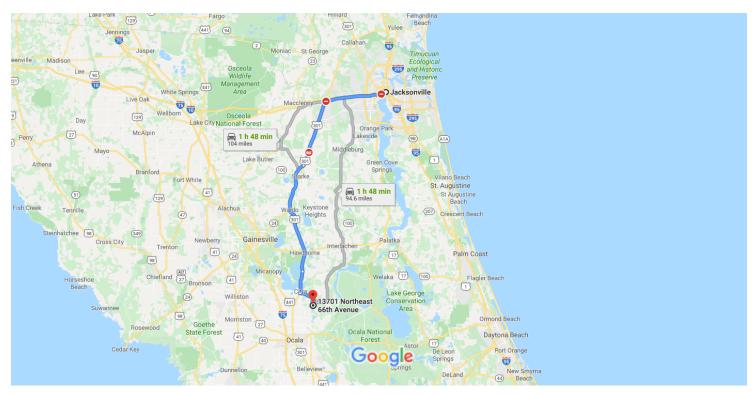

## **Jacksonville**

Florida, USA

1. Head north toward E State St

## Follow I-10 W and US-301 S to NE 175th Street Rd in Citra

2. Turn left onto E State St

0.7 mi

3. Continue onto Old Kings Rd

217 ft

4. Continue onto Kings Rd

0.2 mi

5. Slight left to merge onto FL-228 W/I-95 S/US-17
S toward I-10

0.5 mi

6. Use the right 2 lanes to take exit 352D toward
Forest St/Stockton St

0.7 mi

| 7 | 7.  | Use the left 2 lanes to keep right at the fork, continue on Exit 351B-351C and follow signs for Interstate 10 W/Lake City |           |
|---|-----|---------------------------------------------------------------------------------------------------------------------------|-----------|
|   |     |                                                                                                                           | — 0.6 mi  |
| 1 | 8.  | Continue onto I-10 W                                                                                                      |           |
|   |     |                                                                                                                           | – 17.1 mi |
| 1 | 9.  | Take the exit toward US-301 S                                                                                             |           |
|   |     |                                                                                                                           | — 0.5 mi  |
| 1 | 10. | Keep right at the fork and merge onto US-                                                                                 | -301 S    |
|   |     |                                                                                                                           | - 22.0 mi |
| 1 | 11. | Continue straight to stay on US-301 S                                                                                     |           |
|   |     |                                                                                                                           | - 36.8 mi |
| 1 | 12. | Continue straight to stay on US-301 S                                                                                     |           |
|   |     |                                                                                                                           | — 7.2 mi  |
|   |     |                                                                                                                           |           |

## Follow NE 175th Street Rd and NE 64 Ave to NE 66th Ct

|    |     | 12 min (7.5 mi)                                                                              |
|----|-----|----------------------------------------------------------------------------------------------|
| 4  | 13. | Turn left onto NE 175th Street Rd                                                            |
| Γ* | 14. | Turn right onto E Hwy 316/E Co Rd 316                                                        |
| 4  | 15. | Turn left onto NE 64 Ave                                                                     |
| 4  | 16. |                                                                                              |
| r  | 17. | Turn right onto NE 65th Ave/Diamond Back Rd                                                  |
| 4  | 18. | Turn left onto NE 137th Pl                                                                   |
| Γ* | 19. | O.1 mi  Turn right at the 3rd cross street onto NE 66th Ct  Destination will be on the right |