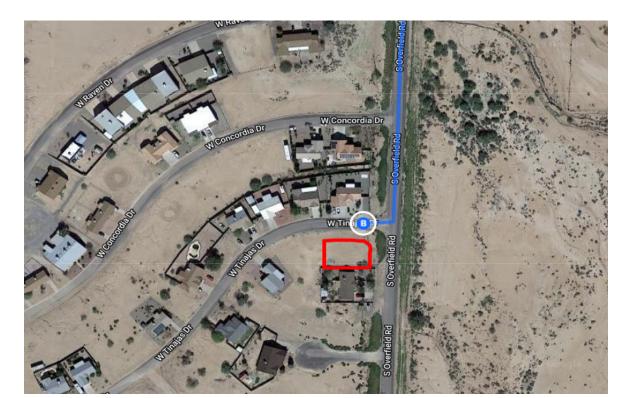

# Continue on S Sunland Gin Rd. Drive to W Tinajas Dr in Arizona City

|    |     |                                                                   | — 7 min (4.4 mi) |
|----|-----|-------------------------------------------------------------------|------------------|
| ۴  | 11. | Turn right onto S Sunland Gin Rd                                  |                  |
| 4  | 12. | Turn left onto W Battaglia Dr                                     | ——— 3.1 mi       |
| r* | 13. | Turn right onto S Overfield Rd                                    | 1.0 mi           |
| L, | 14. | Turn right onto W Tinajas Dr<br>i Destination will be on the left | ———— 0.3 mi      |
|    |     |                                                                   | 66 ft            |

### 13400 S Overfield Rd

Arizona City, AZ 85123