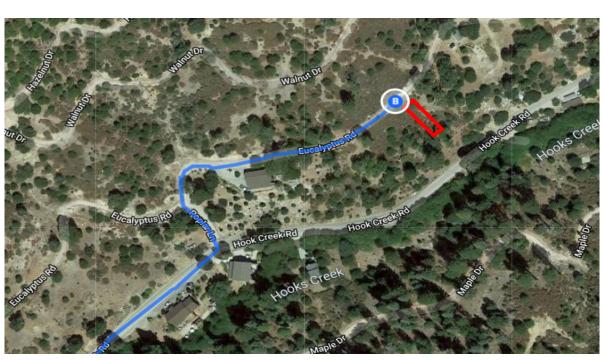

→ 13. Turn right to stay on CA-173 W

→ 14. Turn right onto Hook Creek Rd

**↑** 15. Turn left to stay on Hook Creek Rd

16. Turn left onto Poplar Ln

1

17. Continue straight onto Eucalyptus Rd

Destination will be on the right

0.1 mi

1.6 mi

1.7 mi

0.3 mi

1.8 mi

125 ft