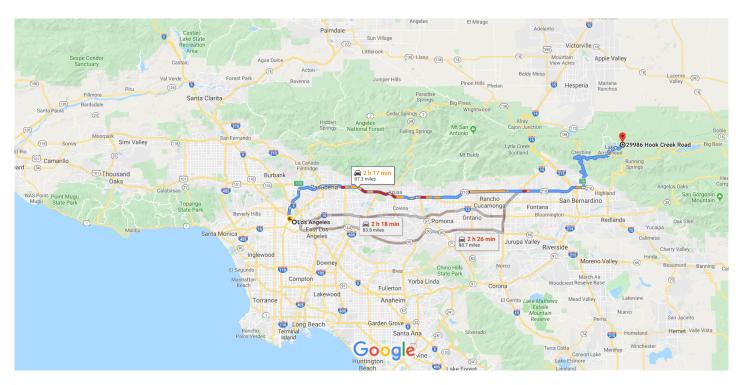

## Follow W 1st St and Glendale Blvd to CA-2 N/Glendale Fwy

| <b>†</b> | 1. | Head northwest on W 1st St toward N Spring St                                                     |                        |  |
|----------|----|---------------------------------------------------------------------------------------------------|------------------------|--|
| Ļ        | 2. | Turn right to stay on W 1st St                                                                    | — 1.0 mi               |  |
| 1        | 3. | Continue straight onto W 2nd St                                                                   | — 0.2 mi               |  |
| Ļ        | 4. | Use the right 2 lanes to turn right onto Glend Blvd  1 Pass by Taco Bell (on the right in 1.3 mi) | — 72 ft<br><b>lale</b> |  |
|          |    |                                                                                                   | - 2.0 mi               |  |

## Take I-210 E and CA-210 to CA-18/N Waterman Ave in San Bernardino. Take exit 76 from CA-210

|          |    |                                               | 56 min (60.5 mi) |  |
|----------|----|-----------------------------------------------|------------------|--|
| <b>₽</b> | 5. | Keep right to continue on CA-2 N/Glendale Fwy |                  |  |
|          |    |                                               | 4.2 mi           |  |
| 1        | 6. | Take exit 17A to merge onto CA-134 E          | Ξ                |  |
|          |    |                                               | 5.0 mi           |  |

| <b>†</b> | 7.  | Continue onto Ventura Fwy           |           |
|----------|-----|-------------------------------------|-----------|
| *        | 8.  | Merge onto I-210 E                  | —— 0.3 mi |
| t        | 9.  | Continue onto CA-210                | — 18.5 mi |
| ۳        | 10. | Take exit 76 for CA-18/Waterman Ave | 32.3 mi   |
|          |     |                                     | 0.2 mi    |

## Continue on CA-18. Drive to Eucalyptus Rd in Lake Arrowhead

42 min (23.6 mi)

11. Use any lane to turn left onto CA-18/N Waterman
Ave

1 Continue to follow CA-18

18.2 mi

12. Turn left onto CA-173 W
Pass by 7-Eleven (on the left in 1.5 mi)

→ 13. Turn right to stay on CA-173 W

→ 14. Turn right onto Hook Creek Rd

**↑** 15. Turn left to stay on Hook Creek Rd

16. Turn left onto Poplar Ln

1

17. Continue straight onto Eucalyptus Rd

Destination will be on the right