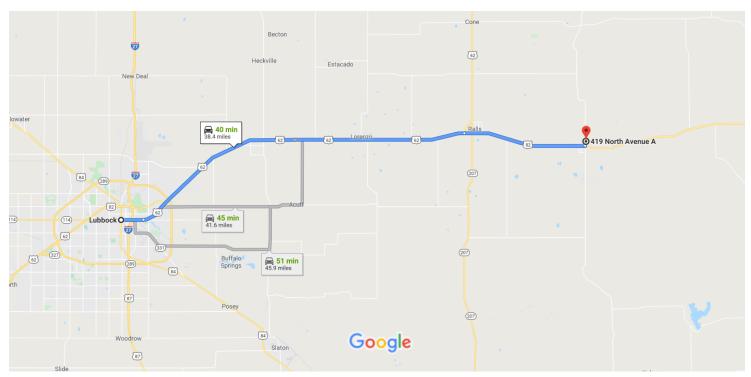

## Lubbock

Texas, USA

| 1        | 1. | Head east on 19th St toward Dixie Dr                        |
|----------|----|-------------------------------------------------------------|
| 1        | 2. | Continue onto US-62 E/Idalou Rd  Continue to follow US-62 E |
|          |    | 1 Pass by Dairy Queen Store (on the right in 10.5 mi)       |
| 1        | 3. | Continue onto US-82 E                                       |
| 4        | 4. | Turn left onto N Ayrshire Ave                               |
| <b>L</b> | 5. | Turn right at the 3rd cross street onto E 3rd St            |
| 4        | 6. | Turn left onto N Ave A  1 Destination will be on the left   |
|          |    | 289 ft                                                      |