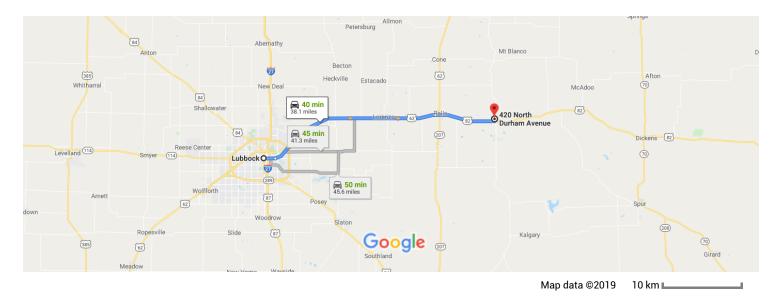

## Google Maps

Lubbock, TX, USA to 420 N Durham Ave, Crosbyton, Drive 38.1 miles, 40 min TX 79322, USA

## Lubbock

Texas, USA

1. Head east on 19th St toward Dixie Dr t 1.7 mi 2. Continue onto US-62 E/Idalou Rd t Continue to follow US-62 E (1) Pass by Dairy Queen Store (on the right in 10.5 mi) 26.8 mi Continue onto US-82 E 3. t 9.2 mi Turn left onto N Durham Ave 4. ① Destination will be on the right 0.4 mi

## 420 N Durham Ave

Crosbyton, TX 79322, USA

These directions are for planning purposes only. You may find that construction projects, traffic, weather, or other events may cause conditions to differ from the map results, and you should plan your route accordingly. You must obey all signs or notices regarding your route.