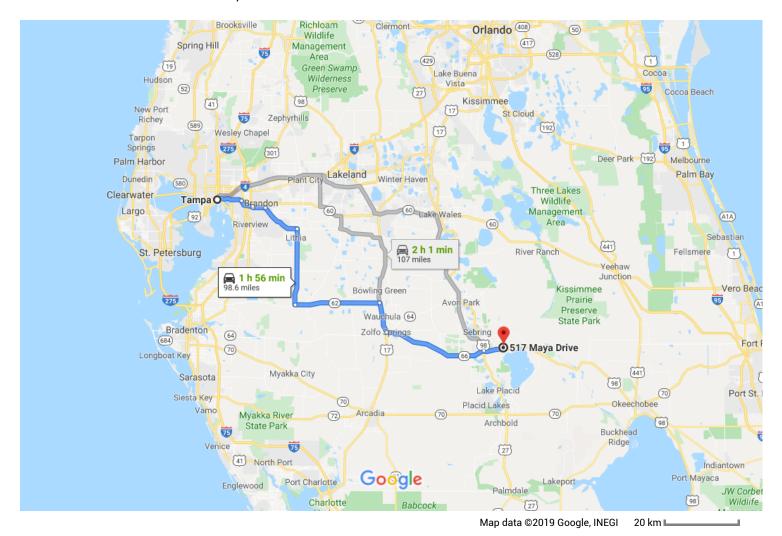

## Tampa

Florida, USA

1. Head south on N Marion St toward E Zack St

▲ Closed Mon-Fri 6:00 AM - 7:00 PM

39 s (315 ft)

Take FL-618 Toll Express/Selmon Expressway, Lithia Pinecrest Rd, S County Rd 39 S, FL-62 E and FL-66 E to Floral Dr in Highlands County

— 1 h 56 min (97.9 mi)

1 2. Turn left at the 2nd cross street onto E Twiggs St

0.5 mi

| 4    | 3.   | Turn left onto FL-618 Toll Express/Selmon<br>Expressway                            |                                                     |
|------|------|------------------------------------------------------------------------------------|-----------------------------------------------------|
|      |      | ▲ Toll road  ▲ Parts of this road are closed Mon-Fri 4:00 All 1:00 PM              |                                                     |
| 4    | 4.   | Keep left to stay on FL-618 Toll Express/Sel Expressway  A Toll road               | – 5.6 mi<br><b>mon</b>                              |
|      |      | ▲ Closed Mon-Fri 4:00 AM - 1:00 PM                                                 | 0.4                                                 |
| Γ*   | 5.   | Turn right onto Town Center Blvd                                                   | - 3.4 mi                                            |
| Ļ    | 6.   | Turn right onto Providence Rd                                                      | - 0.2 mi                                            |
| 4    | 7.   | Use the left 3 lanes to turn left onto W Lums                                      | <ul><li>0.2 mi</li><li>den</li><li>3.0 mi</li></ul> |
| r    | 8.   | Turn right onto Lithia Pinecrest Rd  Pass by Panera Bread (on the right in 2.8 mi) | - 3.0 mi                                            |
| Ļ    | 9.   | Turn right onto S County Rd 39 S                                                   |                                                     |
| 4    | 10.  | Turn left onto FL-62 E                                                             | 18.2 mi                                             |
| Ļ    | 11.  | Turn right onto US-17 S  Pass by Burger King (on the left in 3.7 mi)               | 20.3 mi                                             |
| 4    | 12.  | Turn left onto FL-66 E/6th Ave/Debank St  Continue to follow FL-66 E               | - 7.3 mi                                            |
| 1    | 13.  | Continue onto US-98 S                                                              | 24.9 mi<br>- 4.6 mi                                 |
| Cont | inue | on Floral Dr. Drive to Rolling Hills Rd                                            |                                                     |
| 4    | 14.  |                                                                                    | (0.6 mi)                                            |
| Γ    | 15.  | Turn right onto Rolling Hills Rd  Destination will be on the left                  | – 0.4 mi                                            |
|      |      |                                                                                    | - 0.2 mi                                            |