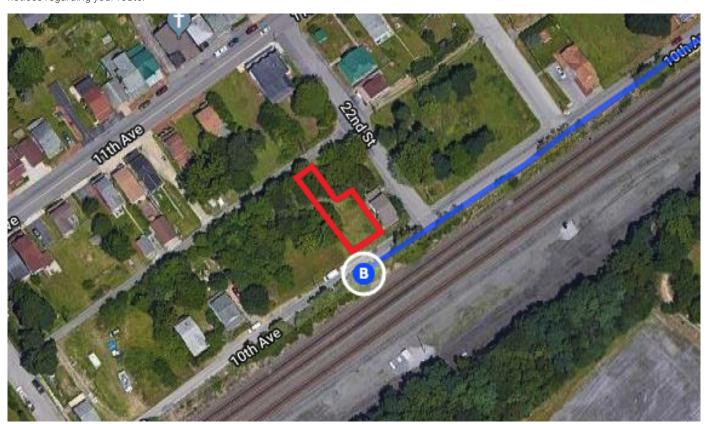

|          |     |                                         | 6 min (2.4 mi) |
|----------|-----|-----------------------------------------|----------------|
| *        | 13. | Merge onto 17th St                      | 1 9 mi         |
| Ļ        | 14. | Turn right onto 11th Ave                |                |
|          |     |                                         | 243 ft         |
| <b>₽</b> | 15. | Turn right at the 1st cross street onto | 16th St        |
|          |     |                                         | 276 ft         |
| <b>₽</b> | 16. | Turn right onto 10th Ave/P R R Expy     |                |
|          |     | 10 Continue to follow 10th Ave          |                |
|          |     | 1 Destination will be on the right      |                |
|          |     |                                         | 0.5 mi         |

### 2202-04 10th Ave

Altoona, PA 16601

These directions are for planning purposes only. You may find that construction projects, traffic, weather, or other events may cause conditions to differ from the map results, and you should plan