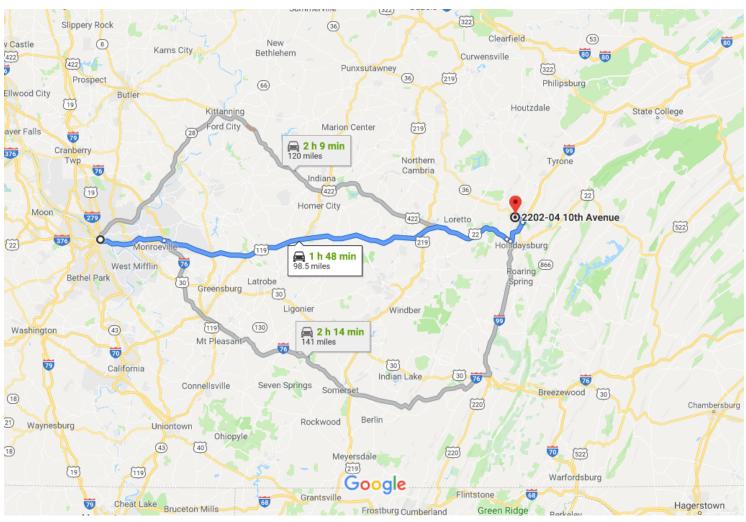

# Pittsburgh, PA to 2202-04 10th Ave, Altoona, PA Drive 98.5 miles, 1 h 48 min 16601

## Get on I-376 E from Grant St

| 1 | 1. | Head northeast on Grant St toward Sixth Ave     | ,       |
|---|----|-------------------------------------------------|---------|
| Ļ | 2. | Turn right onto Sixth Avenue                    | – 36 ft |
| r | 3. | Turn right onto Ross St                         | 210 ft  |
| Ļ | 4. | Turn right onto Fifth Ave                       | 0.1 mi  |
| 4 | 5. | Turn left at the 1st cross street onto Grant St | 0.2 mi  |

6. Slight right to merge onto I-376 E toward Monroeville A Parts of this road may be closed at certain times or 0.4 mi Follow I-376 E and US-22 E to 17th St in Logan Township. Take exit 33 from I-99 N/US-220 N 1 h 45 min (95.3 mi) \* 7. Merge onto I-376 E 13.8 mi t 8. Continue onto US-22 E n Pass by Taco Bell (on the right in 9.7 mi) 74.8 mi 9. Keep left, follow signs for I-99/U.S. 220/Altoona/Bedford 0.8 mi 10. Keep left at the fork and merge onto I-99 N/US-220 N 5.4 mi 11. Take exit 33 for 17th St 0.4 mi 12. Keep right at the fork, follow signs for Altoona and merge onto 17th St 0.1 mi Continue on 17th St. Drive to 10th Ave in Altoona

|          |     |                                         | 6 min (2.4 mi) |
|----------|-----|-----------------------------------------|----------------|
| *        | 13. | Merge onto 17th St                      | 1 9 mi         |
| Ļ        | 14. | Turn right onto 11th Ave                |                |
|          |     |                                         | 243 ft         |
| <b>₽</b> | 15. | Turn right at the 1st cross street onto | 16th St        |
|          |     |                                         | 276 ft         |
| <b>₽</b> | 16. | Turn right onto 10th Ave/P R R Expy     |                |
|          |     | 10 Continue to follow 10th Ave          |                |
|          |     | 1 Destination will be on the right      |                |
|          |     |                                         | 0.5 mi         |