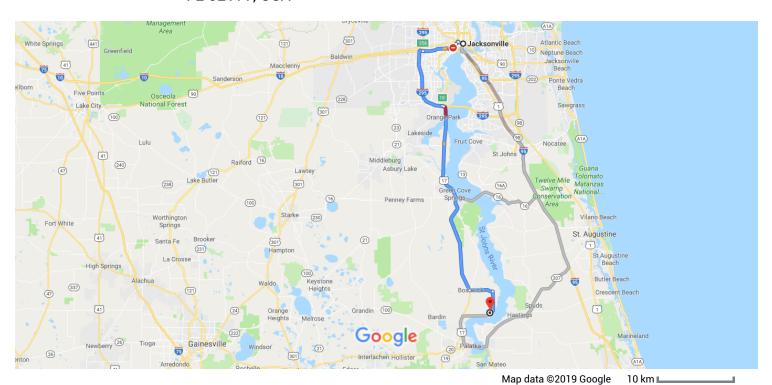

# **Jacksonville, FL, USA to 116 Shaggy Ln, Palatka,** Drive 56.8 miles, 1 h 15 min **FL 32177, USA**

# Follow I-10 W, I-295 S and FL-15 S/US-17 S to Palmetto Bluff Rd in Putnam County

|   |    | 57 mi                                                                                                               | n (49.2 mi) |
|---|----|---------------------------------------------------------------------------------------------------------------------|-------------|
| 4 | 2. | Turn left onto E State St                                                                                           | , ,         |
| 1 | 3. | Continue onto Old Kings Rd                                                                                          | — 0.7 mi    |
| 1 | 4. | Continue onto Kings Rd                                                                                              | — 217 ft    |
| * | 5. | S toward I-10                                                                                                       |             |
| ۲ | 6. | Use the right 2 lanes to take exit 352D tow<br>Forest St/Stockton St                                                |             |
| 7 | 7. | Use the left 2 lanes to keep right at the for continue on Exit 351B-351C and follow significant land to W/Lake City | ins for     |
|   |    |                                                                                                                     | — 0.6 mi    |

| 1 | 8.  | Continue onto I-10 W                                                                                                                                                                                 |
|---|-----|------------------------------------------------------------------------------------------------------------------------------------------------------------------------------------------------------|
| ۲ | 9.  | Use the right 2 lanes to take exit 356 to merge onto I-295 S                                                                                                                                         |
| ř | 10. | toward Roosevelt Boulevard                                                                                                                                                                           |
| 7 | 11. | 0.3 m  Keep right at the fork, follow signs for US 17 S  and merge onto FL-15 S/US-17 S/Park Ave  1 Continue to follow FL-15 S/US-17 S  1 Pass by Wells Fargo Bank (on the right in 14.2 mi)  30.5 m |

#### Follow Palmetto Bluff Rd and W River Rd to Shaggy Ln

|            |     |                                                               | — 10 min (7.5 mi) |
|------------|-----|---------------------------------------------------------------|-------------------|
| 4          | 12. | Turn left onto Palmetto Bluff Rd                              | ,                 |
| <b>L</b> → | 13. | Turn right onto W River Rd                                    | 3.7 mi            |
| Ļ          | 14. | Turn right onto Shaggy Ln  1 Destination will be on the right | 3.0 1111          |
|            |     |                                                               | 0.2 mi            |