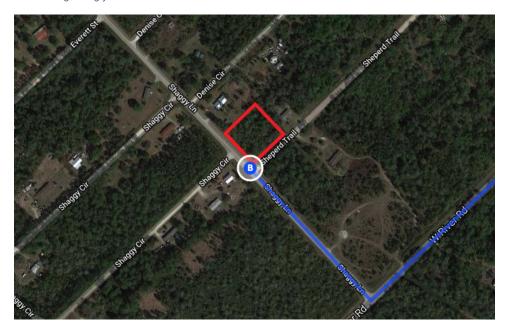

#### Follow Palmetto Bluff Rd and W River Rd to Shaggy Ln

|            |     |                                                               | — 10 min (7.5 mi) |
|------------|-----|---------------------------------------------------------------|-------------------|
| 4          | 12. | Turn left onto Palmetto Bluff Rd                              | ,                 |
| <b>L</b> → | 13. | Turn right onto W River Rd                                    | 3.7 mi            |
| Ļ          | 14. | Turn right onto Shaggy Ln  1 Destination will be on the right | 3.0 1111          |
|            |     |                                                               | 0.2 mi            |

### 116 Shaggy Ln

Palatka, FL 32177, USA

These directions are for planning purposes only. You may find that construction projects, traffic, weather, or other events may cause conditions to differ from the map results, and you should plan your route accordingly. You must obey all signs or notices regarding your route.