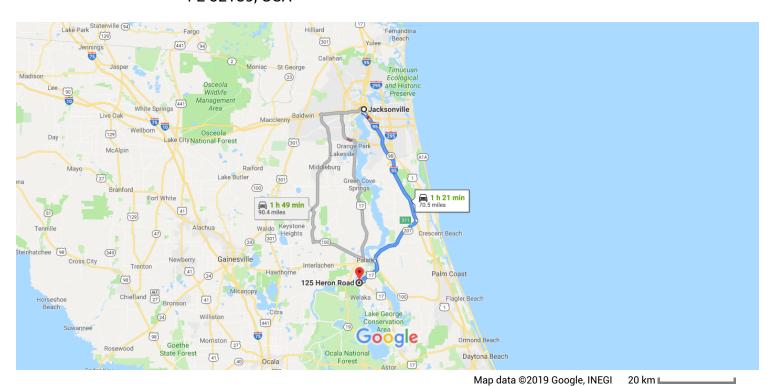

# **Jacksonville, FL, USA to 125 Heron Rd, Satsuma,** Drive 70.5 miles, 1 h 21 min **FL 32189, USA**

### Jacksonville

Florida, USA

### 125 Heron Rd

Satsuma, FL 32189, USA

These directions are for planning purposes only. You may find that construction projects, traffic, weather, or other events may cause conditions to differ from the map results, and you should plan your route accordingly. You must obey all signs or notices regarding your route.