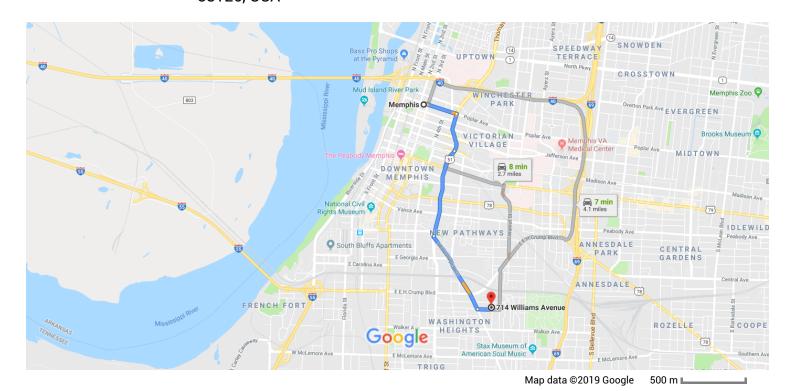

## Memphis

Tennessee, USA

| 1 | 1. | Head east on Poplar Ave toward N B.B. King Blvd                |                      |
|---|----|----------------------------------------------------------------|----------------------|
| Ļ | 2. | Turn right onto N Danny Thomas Blvd                            | - 0.3 mi             |
| 1 | 3. | Continue straight onto S Danny Thomas Blvd                     |                      |
| 4 | 4. | Turn left onto Mississippi Blvd                                | - 0.8 mi<br>- 0.8 mi |
| 4 | 5. | Turn left onto Williams Ave  1 Destination will be on the left | · U.O [[]]           |
|   |    |                                                                | 0.1 mi               |

## 714 Williams Ave

Memphis, TN 38126, USA

These directions are for planning purposes only. You may find that construction projects, traffic, weather, or other events may cause conditions to differ from the map results, and you should plan your route accordingly. You must obey all signs or notices regarding your route.