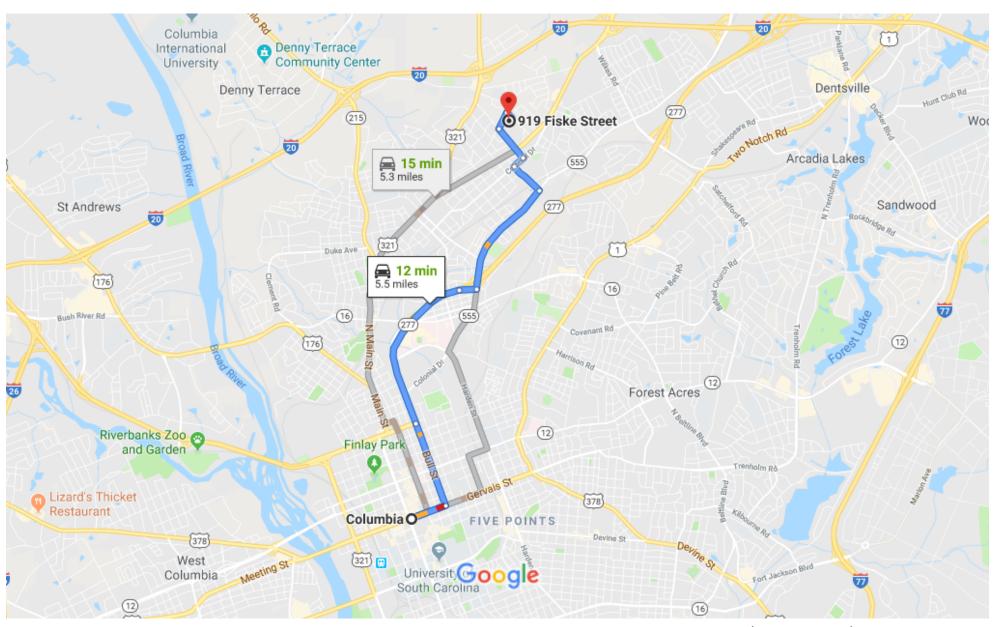

## Columbia, SC, USA to 919 Fiske St, Columbia, SC 29203, USA

Drive 5.5 miles, 12 min

Map data ©2019 1 km **\_\_\_\_\_** 

## Columbia

South Carolina, USA

## Take Bull St, SC-277 N and SC-555 N/Farrow Rd to Gary St

| <ol> <li>Head east on Gervais St towar</li> <li>Turn left onto Bull St</li> </ol> | d Main St              |
|-----------------------------------------------------------------------------------|------------------------|
| 1 2. Turn left onto Bull St                                                       |                        |
|                                                                                   | ().9 i                 |
| 3. Continue straight onto SC-277 Continue to follow SC-277 N                      | N/Bull St              |
| 4. Take the SC-555/Farrow Rd ex                                                   |                        |
| <b>↑</b> 5. Turn left onto SC-555 N/Farrov                                        | w Rd 1.21              |
| 6. Turn left onto Gary St                                                         | ———— 1 min (0.4 n      |
| → 7. Turn right onto Colonial Dr                                                  | 19 s (0.1 n            |
| ontinue on Oakland Ave. Drive to Fiske                                            | <b>St</b> 2 min (0.6 n |

## 919 Fiske St

Columbia, SC 29203, USA

These directions are for planning purposes only. You may find that construction projects, traffic, weather, or other events may cause conditions to differ from the map results, and you should plan your route accordingly. You must obey all signs or notices regarding your route.