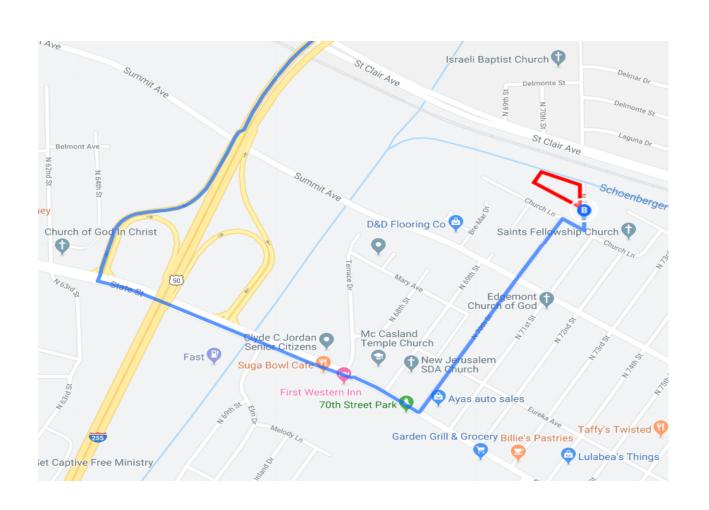

76.9 mi

| ٦        | 7.    | Use the left 2 lanes to take the Interstate 55 S/Interstate 70 exit toward St Louis                 |                                  |
|----------|-------|-----------------------------------------------------------------------------------------------------|----------------------------------|
| *        | 8.    | Merge onto I-55 S/I-70 W                                                                            | – 1.3 mi                         |
| r        | 9.    | Take exit 10 toward Memphis                                                                         | - 8.1 mi                         |
| *        | 10.   | Merge onto I-255 S                                                                                  | – 1.4 mi                         |
| ۳        | 11.   | Take exit 19 toward State St                                                                        | - 5.2 mi                         |
|          |       |                                                                                                     |                                  |
| Follo    | w Sta | ate St and N 70th St to N 71st St                                                                   | - 0.4 mi                         |
| Follo    |       |                                                                                                     | (1.0 mi)                         |
| Follo    | 12.   | 4 min                                                                                               | (1.0 mi)<br>– 0.6 mi             |
| Follo    | 12.   | 4 min Turn left onto State St (signs for Belleville)                                                | (1.0 mi)<br>- 0.6 mi<br>- 0.4 mi |
| <b>។</b> | 12.   | Turn left onto State St (signs for Belleville)  Turn left onto N 70th St  Turn right onto Church Ln | (1.0 mi)<br>– 0.6 mi             |