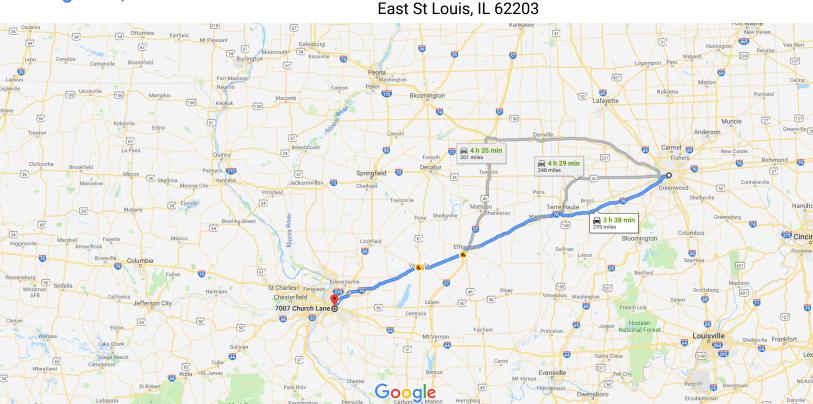

## Indianapolis

Indiana

## Follow I-70 W to State St in East St. Louis. Take exit 19 from I-255 S

3 h 29 min (236 mi)

5. Merge onto I-70 WEntering Illinois

6. Keep right at the fork to stay on I-70 W, follow signs for Interstate 70 W/Saint Louis

76.9 mi

| ٦        | 7.    | Use the left 2 lanes to take the Interstate 55 S/Interstate 70 exit toward St Louis                 |                                  |
|----------|-------|-----------------------------------------------------------------------------------------------------|----------------------------------|
| *        | 8.    | Merge onto I-55 S/I-70 W                                                                            | – 1.3 mi                         |
| r        | 9.    | Take exit 10 toward Memphis                                                                         | - 8.1 mi                         |
| *        | 10.   | Merge onto I-255 S                                                                                  | – 1.4 mi                         |
| ۳        | 11.   | Take exit 19 toward State St                                                                        | - 5.2 mi                         |
|          |       |                                                                                                     |                                  |
| Follo    | w Sta | ate St and N 70th St to N 71st St                                                                   | - 0.4 mi                         |
| Follo    |       |                                                                                                     | (1.0 mi)                         |
| Follo    | 12.   | 4 min                                                                                               | (1.0 mi)<br>– 0.6 mi             |
| Follo    | 12.   | 4 min Turn left onto State St (signs for Belleville)                                                | (1.0 mi)<br>- 0.6 mi<br>- 0.4 mi |
| <b>។</b> | 12.   | Turn left onto State St (signs for Belleville)  Turn left onto N 70th St  Turn right onto Church Ln | (1.0 mi)<br>– 0.6 mi             |