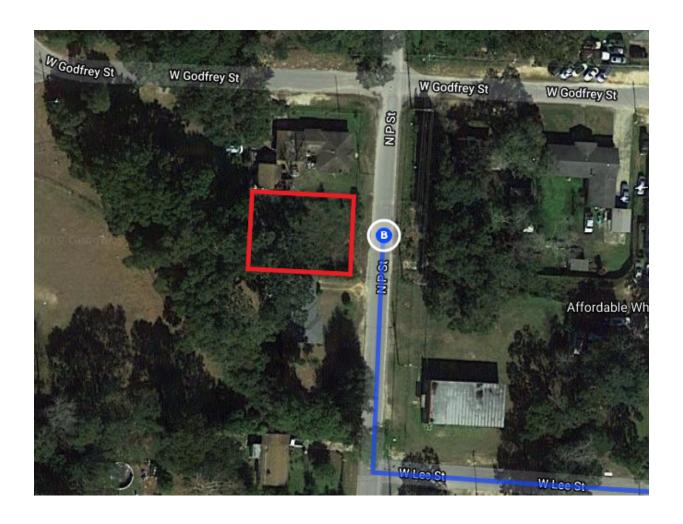

Follow I-10 W to FL-295 S/E Fairfield Dr in Pensacola. Take exit 4 from I-110 S

2 h 37 min (190 mi)

0.3 mi

| <ul> <li>5. Use the right 2 lanes to take exit 12 for I-17 toward Pensacola/Pensacola Beach</li> <li>6. Continue onto I-110 S</li> <li>7. Use the right 2 lanes to take exit 4 for FL-2 toward Fairfield Drive</li> <li>6. Continue onto I-110 S</li> <li>7. Use the right 2 lanes to take exit 4 for FL-2 toward Fairfield Dr and FL-292 W/N Pace P St in West Pensacola</li> <li>6 m</li> <li>8. Use the right 2 lanes to turn right onto FL-2 Fairfield Dr i Pass by Hardee's (on the right in 0.9 mi)</li> <li>9. Turn left onto FL-292 W/N Pace Blvd</li> <li>10. Turn right onto W Lee St</li> </ul> |            |
|------------------------------------------------------------------------------------------------------------------------------------------------------------------------------------------------------------------------------------------------------------------------------------------------------------------------------------------------------------------------------------------------------------------------------------------------------------------------------------------------------------------------------------------------------------------------------------------------------------|------------|
| 7. Use the right 2 lanes to take exit 4 for FL-2 toward Fairfield Drive  bllow FL-295 S/E Fairfield Dr and FL-292 W/N Pace P St in West Pensacola  6 m  8. Use the right 2 lanes to turn right onto FL-2 Fairfield Dr  1 Pass by Hardee's (on the right in 0.9 mi)  9. Turn left onto FL-292 W/N Pace Blvd                                                                                                                                                                                                                                                                                                 | 0          |
| Illow FL-295 S/E Fairfield Dr and FL-292 W/N Pace P St in West Pensacola  6 m  8. Use the right 2 lanes to turn right onto FL-2 Fairfield Dr Pass by Hardee's (on the right in 0.9 mi)  9. Turn left onto FL-292 W/N Pace Blvd                                                                                                                                                                                                                                                                                                                                                                             |            |
| 8. Use the right 2 lanes to turn right onto FL-2 Fairfield Dr  i Pass by Hardee's (on the right in 0.9 mi)  9. Turn left onto FL-292 W/N Pace Blvd                                                                                                                                                                                                                                                                                                                                                                                                                                                         | 95         |
| 8. Use the right 2 lanes to turn right onto FL-2 Fairfield Dr  i Pass by Hardee's (on the right in 0.9 mi)  9. Turn left onto FL-292 W/N Pace Blvd                                                                                                                                                                                                                                                                                                                                                                                                                                                         | al.        |
| <ul> <li>8. Use the right 2 lanes to turn right onto FL-2 Fairfield Dr <ul> <li>Pass by Hardee's (on the right in 0.9 mi)</li> </ul> </li> <li>9. Turn left onto FL-292 W/N Pace Blvd</li> </ul>                                                                                                                                                                                                                                                                                                                                                                                                           | 31\        |
| Fairfield Dr  i Pass by Hardee's (on the right in 0.9 mi)  9. Turn left onto FL-292 W/N Pace Blvd                                                                                                                                                                                                                                                                                                                                                                                                                                                                                                          | n (        |
| 9. Turn left onto FL-292 W/N Pace Blvd                                                                                                                                                                                                                                                                                                                                                                                                                                                                                                                                                                     | <u>2</u> 9 |
|                                                                                                                                                                                                                                                                                                                                                                                                                                                                                                                                                                                                            |            |
| 10. Turn right onto W Lee St                                                                                                                                                                                                                                                                                                                                                                                                                                                                                                                                                                               |            |
|                                                                                                                                                                                                                                                                                                                                                                                                                                                                                                                                                                                                            |            |
|                                                                                                                                                                                                                                                                                                                                                                                                                                                                                                                                                                                                            |            |
| ▶ 11. Turn right onto N P St                                                                                                                                                                                                                                                                                                                                                                                                                                                                                                                                                                               |            |
| Destination will be on the left                                                                                                                                                                                                                                                                                                                                                                                                                                                                                                                                                                            |            |

## 1407 N P St

Pensacola, FL 32505, USA

These directions are for planning purposes only. You may find that construction projects, traffic, weather, or other events may cause conditions to differ from the map results, and you should plan your route accordingly. You must obey all signs or notices regarding your route.