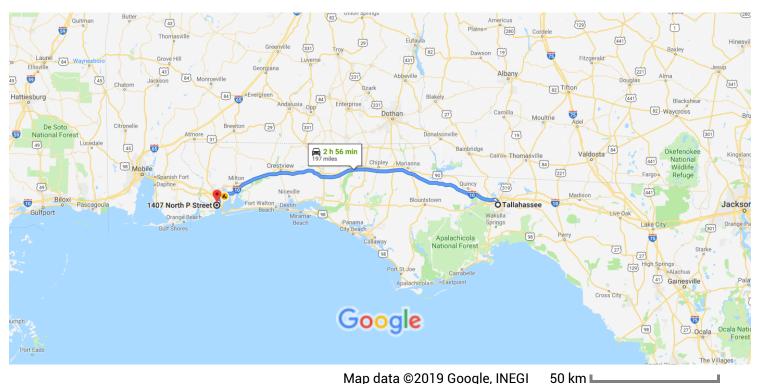

## Tallahassee, FL, USA Drive 197 miles, 2 h 56 min to 1407 N P St, Pensacola, FL 32505, USA

50 km **L** 

## Get on I-10 W

11 min (4.2 mi) Head north on S Monroe St toward E Pensacola St 1 Pass by Boston Market (on the right in 2.5 mi) 3.0 mi 1 Continue straight onto N Monroe St Pass by Whataburger (on the left) 0.9 mi **X** Turn right to merge onto I-10 W toward Pensacola

Follow I-10 W to FL-295 S/E Fairfield Dr in Pensacola. Take exit 4 from I-110 S

2 h 37 min (190 mi)

0.3 mi

| <ul> <li>5. Use the right 2 lanes to take exit 12 for I-17 toward Pensacola/Pensacola Beach</li> <li>6. Continue onto I-110 S</li> <li>7. Use the right 2 lanes to take exit 4 for FL-2 toward Fairfield Drive</li> <li>6. Continue onto I-110 S</li> <li>7. Use the right 2 lanes to take exit 4 for FL-2 toward Fairfield Dr and FL-292 W/N Pace P St in West Pensacola</li> <li>6 m</li> <li>8. Use the right 2 lanes to turn right onto FL-2 Fairfield Dr i Pass by Hardee's (on the right in 0.9 mi)</li> <li>9. Turn left onto FL-292 W/N Pace Blvd</li> <li>10. Turn right onto W Lee St</li> </ul> |            |
|------------------------------------------------------------------------------------------------------------------------------------------------------------------------------------------------------------------------------------------------------------------------------------------------------------------------------------------------------------------------------------------------------------------------------------------------------------------------------------------------------------------------------------------------------------------------------------------------------------|------------|
| 7. Use the right 2 lanes to take exit 4 for FL-2 toward Fairfield Drive  bllow FL-295 S/E Fairfield Dr and FL-292 W/N Pace P St in West Pensacola  6 m  8. Use the right 2 lanes to turn right onto FL-2 Fairfield Dr  1 Pass by Hardee's (on the right in 0.9 mi)  9. Turn left onto FL-292 W/N Pace Blvd                                                                                                                                                                                                                                                                                                 | 0          |
| Illow FL-295 S/E Fairfield Dr and FL-292 W/N Pace P St in West Pensacola  6 m  8. Use the right 2 lanes to turn right onto FL-2 Fairfield Dr Pass by Hardee's (on the right in 0.9 mi)  9. Turn left onto FL-292 W/N Pace Blvd                                                                                                                                                                                                                                                                                                                                                                             |            |
| 8. Use the right 2 lanes to turn right onto FL-2 Fairfield Dr  i Pass by Hardee's (on the right in 0.9 mi)  9. Turn left onto FL-292 W/N Pace Blvd                                                                                                                                                                                                                                                                                                                                                                                                                                                         | 95         |
| 8. Use the right 2 lanes to turn right onto FL-2 Fairfield Dr  i Pass by Hardee's (on the right in 0.9 mi)  9. Turn left onto FL-292 W/N Pace Blvd                                                                                                                                                                                                                                                                                                                                                                                                                                                         | al.        |
| <ul> <li>8. Use the right 2 lanes to turn right onto FL-2 Fairfield Dr <ul> <li>Pass by Hardee's (on the right in 0.9 mi)</li> </ul> </li> <li>9. Turn left onto FL-292 W/N Pace Blvd</li> </ul>                                                                                                                                                                                                                                                                                                                                                                                                           | 31\        |
| Fairfield Dr  i Pass by Hardee's (on the right in 0.9 mi)  9. Turn left onto FL-292 W/N Pace Blvd                                                                                                                                                                                                                                                                                                                                                                                                                                                                                                          | n (        |
| 9. Turn left onto FL-292 W/N Pace Blvd                                                                                                                                                                                                                                                                                                                                                                                                                                                                                                                                                                     | <u>2</u> 9 |
|                                                                                                                                                                                                                                                                                                                                                                                                                                                                                                                                                                                                            |            |
| 10. Turn right onto W Lee St                                                                                                                                                                                                                                                                                                                                                                                                                                                                                                                                                                               |            |
|                                                                                                                                                                                                                                                                                                                                                                                                                                                                                                                                                                                                            |            |
|                                                                                                                                                                                                                                                                                                                                                                                                                                                                                                                                                                                                            |            |
| ▶ 11. Turn right onto N P St                                                                                                                                                                                                                                                                                                                                                                                                                                                                                                                                                                               |            |
| Destination will be on the left                                                                                                                                                                                                                                                                                                                                                                                                                                                                                                                                                                            |            |

## 1407 N P St

Pensacola, FL 32505, USA

These directions are for planning purposes only. You may find that construction projects, traffic, weather, or other events may cause conditions to differ from the map results, and you should plan your route accordingly. You must obey all signs or notices regarding your route.