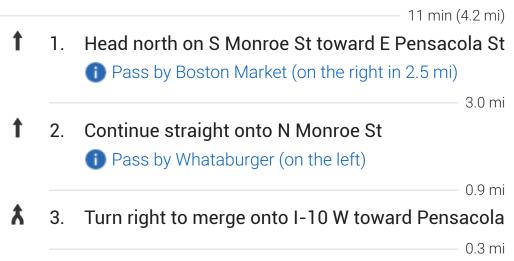

## Get on I-10 W

Follow I-10 W to FL-295 S/E Fairfield Dr in Pensacola. Take exit 4 from I-110 S

2 h 37 min (190 mi)