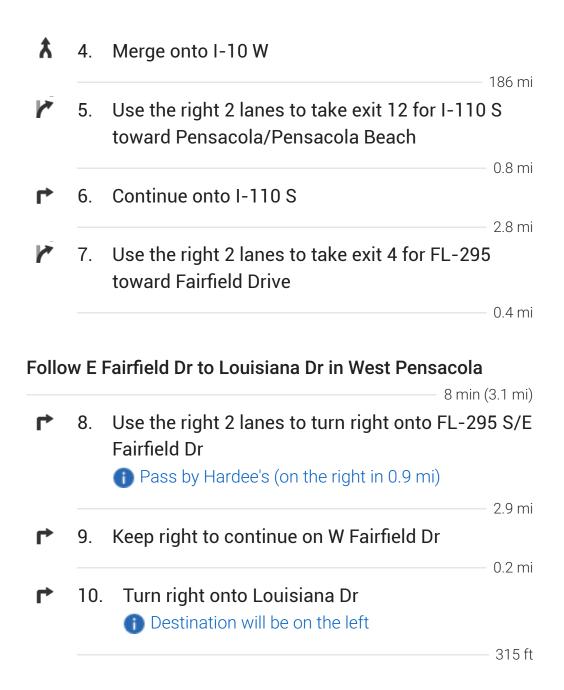

## Get on I-10 W

Follow I-10 W to FL-295 S/E Fairfield Dr in Pensacola. Take exit 4 from I-110 S

2 h 37 min (190 mi)

## 14 Wyoming Dr

Pensacola, FL 32505, USA

These directions are for planning purposes only. You may find that construction projects, traffic, weather, or other events may cause conditions to differ from the map results, and you should plan your route accordingly. You must obey all signs or notices regarding your route.