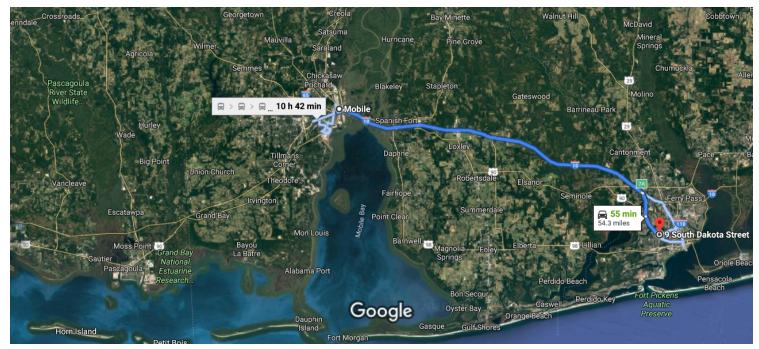

### Mobile

Alabama, USA

#### Get on I-10 E from N Water St, Church St and Government St

|          |    | 6 min (2.1 n                                               | ni) |
|----------|----|------------------------------------------------------------|-----|
| 1        | 1. | Head south on N Water St toward St Michael St              |     |
| 7        | 2. | Use the right lane to turn slightly right onto Water<br>St |     |
|          | _  | 98                                                         | ft  |
| <b>L</b> | 3. | Turn right onto Church St                                  |     |
|          |    | 0.3 r                                                      | ni  |
| <b>L</b> | 4. | Turn right onto S Jackson St                               |     |
|          |    | 440                                                        | ft  |
| Ļ        | 5. | Turn right at the 1st cross street onto Governmen<br>St    | t   |
|          |    | 0.1 r                                                      | ni  |
| 4        | 6. | Keep left to stay on Government St                         |     |
|          |    | 0.7 r                                                      | ni  |
| 7        | 7. | Slight right                                               |     |
|          |    | 141                                                        | ft  |
| *        | 8. | Use the right lane to take the ramp onto I-10 E            |     |
|          |    | 0.4 m                                                      | mi  |

# Follow I-10 E to FL-297 S/Pine Forest Rd in Escambia County. Take exit 7A from I-10 E

Merge onto I-10 E
 Entering Florida
 Take exit 7A for FL-297 S/Pine Forest Rd toward Pensacola N.A.S.

## Follow FL-297 S/Pine Forest Rd and US-90 E to your

destination in West Pensacola

14 min (6.9 mi)

11. Turn right onto FL-297 S/Pine Forest Rd
Pass by Tom Thumb (on the right in 0.2 mi)

3.4 mi

12. Use any lane to turn left onto US-90 E