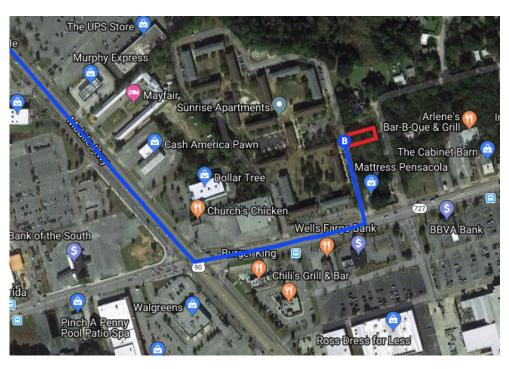

## Follow FL-297 S/Pine Forest Rd and US-90 E to your

destination in West Pensacola

14 min (6.9 mi)

11. Turn right onto FL-297 S/Pine Forest Rd
Pass by Tom Thumb (on the right in 0.2 mi)

3.4 mi

12. Use any lane to turn left onto US-90 E

3.3 mi

13. Turn left onto W Fairfield Dr

0.2 mi

14. Turn left
Destination will be on the right

- 381 ft

### 9 S Dakota St

Pensacola, FL 32505, USA

These directions are for planning purposes only. You may find that construction projects, traffic, weather, or other events may cause conditions to differ from the map results, and you should plan your route accordingly. You must obey all signs or notices regarding your route.