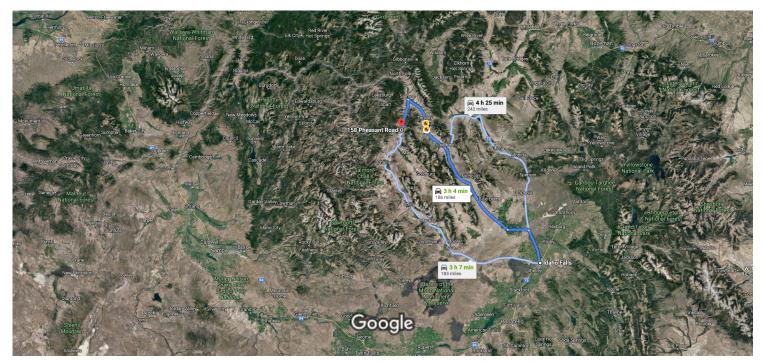

## Idaho Falls

Idaho

## Get on I-15 N

| oei (      | JII I  |                                                              |
|------------|--------|--------------------------------------------------------------|
| 1          | 1.     | Head southwest on Park Ave toward W Broadway St              |
|            |        | 367 ft                                                       |
| <b>L</b> → | 2.     | Turn right at the 1st cross street onto W Broadway<br>St     |
|            |        | 0.7 mi                                                       |
| *          | 3.     | Turn right onto the Interstate 15 N ramp to Roberts<br>Butte |
|            |        | 0.2 mi                                                       |
| Take       | · ID-2 | 28 N to Iron Creek Rd in Lemhi County                        |

| Iake     | וט־2    | 20 N to hon creek Na in Lemm County        |            |
|----------|---------|--------------------------------------------|------------|
| <b>1</b> | 1       | Merge onto I-15 N                          | n (184 mi) |
| n        | т.<br>— | Weige official 13 ft                       | – 24.0 mi  |
| 1        | 5.      | Take exit 143 for ID-33 toward Rexburg/Sal | mon        |
| 4        | 6.      | Turn left onto ID-28 N/ID-33 W/E 1500 N    | — 0.2 mi   |
|          |         |                                            | – 15.1 mi  |

| 7        | 7.  | Slight right onto ID-28 N                                         | — 120 mi         |
|----------|-----|-------------------------------------------------------------------|------------------|
| 4        | 8.  | Turn left onto US-93 S/S Challis St  i Continue to follow US-93 S | — 120 mi         |
|          |     |                                                                   | – 23.8 mi        |
| Take     | Old | Stage Rd to Chucker Cir                                           | in (2.0 mi)      |
| <b>L</b> | 9.  | Turn right onto Iron Creek Rd                                     | , ,              |
| 4        | 10. | Turn left onto Cabin Creek Rd                                     | — 325 ft         |
| ኻ        | 11. | Cabin Creek Rd turns slightly left and beco                       | — 0.1 mi<br>omes |
| 4        | 12. | _                                                                 | — 1.7 mi         |
|          |     | ① Destination will be on the left                                 | — 443 ft         |

## 158 Pheasant Rd

Salmon, ID 83467

These directions are for planning purposes only. You may find that construction projects, traffic, weather, or other events may cause conditions to differ from the map results, and you should plan your route accordingly. You must obey all signs or notices regarding your route.