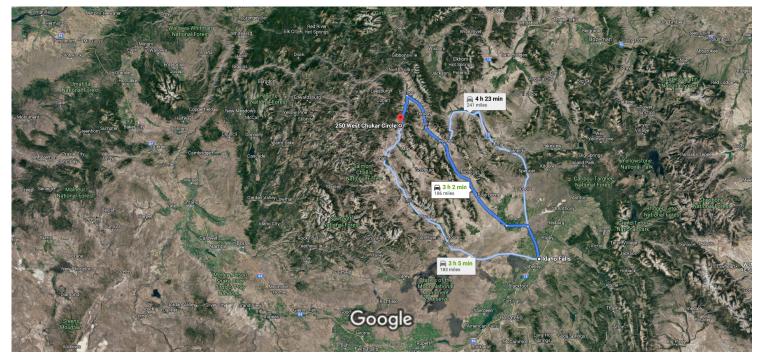

## Get on I-15 N

| Ger        | )    - |                                                              |
|------------|--------|--------------------------------------------------------------|
| 1          | 1.     | Head southwest on Park Ave toward W Broadway St              |
| <b>L</b> + | 2.     | Turn right at the 1st cross street onto W Broadway           |
| •          |        | St                                                           |
|            |        | 0.7 mi                                                       |
| *          | 3.     | Turn right onto the Interstate 15 N ramp to Roberts<br>Butte |
|            |        | 0.2 mi                                                       |
| Take       | ID-2   | 28 N to Iron Creek Rd in Lemhi County                        |
|            |        | 2 h 51 min (184 mi)                                          |
| *          | 4.     | Merge onto I-15 N                                            |
|            |        | 24.0 mi                                                      |
| 1          | 5.     | Take exit 143 for ID-33 toward Rexburg/Salmon                |
|            |        | 0.2 mi                                                       |

Turn left onto ID-28 N/ID-33 W/E 1500 N

| ~                     | 7.  | Slight right onto ID-28 N                                         | 100              |  |  |
|-----------------------|-----|-------------------------------------------------------------------|------------------|--|--|
| ٦                     | 8.  | Turn left onto US-93 S/S Challis St  i Continue to follow US-93 S | ———— 120 mi      |  |  |
|                       |     |                                                                   | 23.8 mi          |  |  |
| Drive to Old Stage Rd |     |                                                                   |                  |  |  |
| <b>L</b> >            | 9.  | Turn right onto Iron Creek Rd                                     | — 5 min (1.6 mi) |  |  |
| 4                     | 10. | Turn left onto Cabin Creek Rd                                     | 0.1 mi           |  |  |
| ኻ                     | 11. | Cabin Creek Rd turns slightly left an                             | *******          |  |  |

## 250 W Chukar Cir

Salmon, ID 83467

These directions are for planning purposes only. You may find that construction projects, traffic, weather, or other events may cause conditions to differ from the map results, and you should plan your route accordingly. You must obey all signs or notices regarding your route.