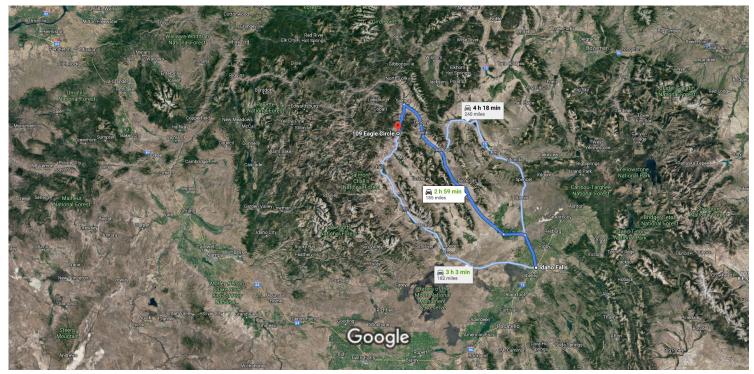

# Google Maps

Idaho Falls, ID to 109 Eagle Cir, Salmon, ID 83467 Drive 185 miles, 2 h 59 min 11394DD

Imagery ©2019 Landsat / Copernicus, Map data ©2019 Google 20 mi

#### Take ID-28 N to Iron Creek Rd in Lemhi County

2 h 51 min (184 mi)

Merge onto I-15 N 24.0 mi 5. Take exit 143 for ID-33 toward Rexburg/Salmon

0.2 mi

Turn left onto ID-28 N/ID-33 W/E 1500 N 6.

| ٢     | 7.   | Slight right onto ID-28 N                                         | 100 m                    |
|-------|------|-------------------------------------------------------------------|--------------------------|
| 4     | 8.   | Turn left onto US-93 S/S Challis St<br>Continue to follow US-93 S | —— 120 mi                |
| Drive | to O | ld Stage Rd                                                       | 23.8 mi                  |
| L+    | 9.   | Turn right onto Iron Creek Rd                                     | 2 min (0.6 mi)<br>325 ft |
| 4     | 10.  | Turn left onto Cabin Creek Rd                                     | 0.1 mi                   |
| ٦     | 11.  |                                                                   |                          |
|       |      |                                                                   | 0.4 111                  |

## 109 Eagle Cir

Salmon, ID 83467

These directions are for planning purposes only. You may find that construction projects, traffic, weather, or other events may cause conditions to differ from the map results, and you should plan your route accordingly. You must obey all signs or notices regarding your route.