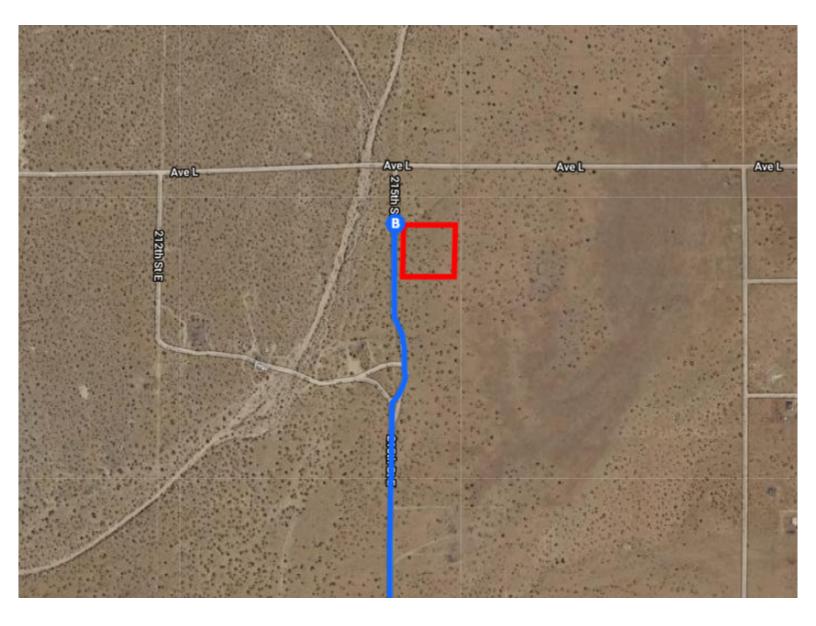

16. Continue straight onto E Ave T

| 1  | 17. | Turn left onto 87th St E                                      |            |
|----|-----|---------------------------------------------------------------|------------|
| t  | 18. | Continue straight onto 90th St E                              | ——— 0.6 mi |
| L+ | 19. | Turn right onto E Ave O                                       | 4.6 mi     |
| 1  | 20. | Turn left onto 215th St E<br>Destination will be on the right | 12.6 mi    |
|    |     |                                                               | 0.0111     |