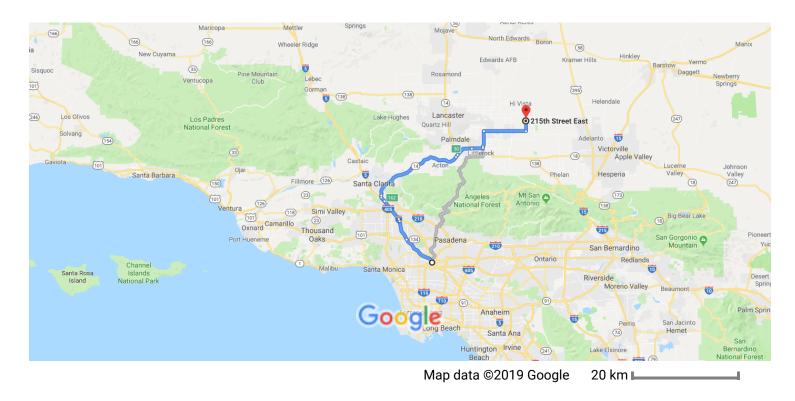

### Drive 85.4 miles, 1 h 34 min

### Los Angeles

California, USA

# Get on US-101 N from N Broadway, W Temple St and N Grand Ave

|   |    | 4 min                                         | (0.9 mi) |  |
|---|----|-----------------------------------------------|----------|--|
| 1 | 1. | Head northwest on W 1st St toward N Spring St |          |  |
|   |    |                                               | 0.1 mi   |  |
|   | 2. | Turn right onto N Broadway                    |          |  |
|   |    |                                               | 0.2 mi   |  |
| 4 | 3. | Turn left onto W Temple St                    |          |  |
| - |    |                                               | 0.2 mi   |  |
| • | Л  | Turn right onto N Grand Ave                   | 0.2 1111 |  |
|   | 4. | rum nght onto N Grand Ave                     | 0.0      |  |
| • | -  |                                               | - 0.2 mi |  |
| Δ | 5. | Turn left onto the US-101 N ramp              |          |  |
|   |    |                                               | - 128 ft |  |

#### Continue on US-101 N. Take I-5 N and CA-14 N to CA-122. Take exit 30 from CA-14 N 53 min (55.3 mi) X 7. Merge onto US-101 N 9.9 mi Keep left to continue on CA-170 N/Hollywood 8. Г Fwy, follow signs for Sacramento/170 N 6.0 mi Use any lane to take exit 11B for Interstate 5 N 9. toward Sacramento 0.8 mi **X** Merge onto I-5 N 10. 6.8 mi Y Keep left at the fork to stay on I-5 N 11. 1.5 mi Use the right 3 lanes to tak e exit 162 for State 1 12. Route 14 N/Antelope Valley Freeway toward Palmdale/Lancaster 0.6 mi t 13. Continue onto CA-14 N 28.8 mi Take exit 30 toward Pearblossom Hwy 14. 0.7 mi Continue on CA-122. Take E Ave O to 215th St E 42 min (29.3 mi) X 15. Merge onto CA-122 5.2 mi

16. Continue straight onto E Ave T

| 1  | 17. | Turn left onto 87th St E                                      |            |
|----|-----|---------------------------------------------------------------|------------|
| t  | 18. | Continue straight onto 90th St E                              | ——— 0.6 mi |
| L+ | 19. | Turn right onto E Ave O                                       | 4.6 mi     |
| 1  | 20. | Turn left onto 215th St E<br>Destination will be on the right | 12.6 mi    |
|    |     |                                                               | 0.0111     |