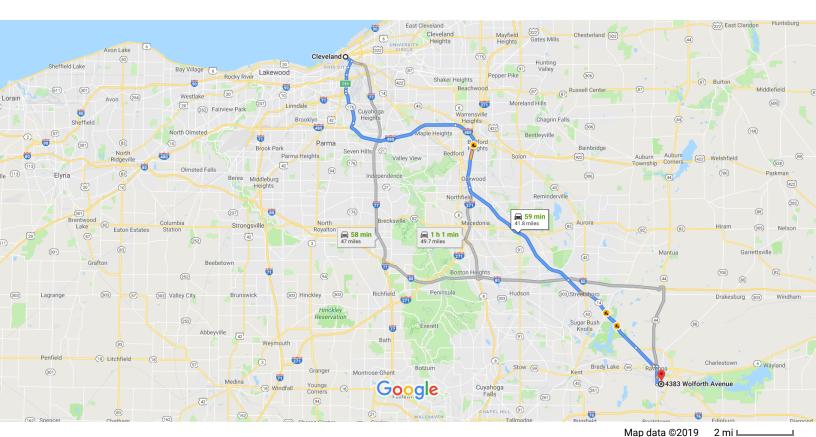

## Cleveland

Ohio

## Get on I-90 W from Ontario St

1. Head southeast toward W Superior Ave

26 ft

2. Continue onto W Roadway

489 ft

3. Turn right onto Ontario St

0.5 mi

4. Use the right 2 lanes to take the State Hwy 10 W/I-90 W ramp to Lorain Ave W/I-71 W

144 ft

5. Keep left, follow signs for I-90 W/I-71 S and merge onto I-90 W

0.5 mi

## Take I-480 E to OH-14 E in Streetsboro

28 min (29.3 mi)

6. Merge onto I-90 W

0.6 mi

7. Continue onto I-71 S

| ٦    |                   | Use the left lane to take exit 246 for OH-176 toward Parma                                                          | S                                                           |
|------|-------------------|---------------------------------------------------------------------------------------------------------------------|-------------------------------------------------------------|
| 1    | 9.                | Continue onto OH-176 S                                                                                              | — 0.2 mi                                                    |
| r    | 10.               | Use the right 2 lanes to merge onto I-480 E<br>toward Youngstown                                                    |                                                             |
| 7    | 11.               | Keep right at the fork to stay on I-480 E, for signs for Youngstown/I-271 S                                         | — 8.9 mi<br>I <b>low</b><br>— 5.5 mi                        |
| 1    | 12.               | Keep right at the fork to continue on I-480<br>14 E, follow signs for Youngstown                                    |                                                             |
|      |                   | on OH-14 E. Take Cleveland Rd to Wolforth <i>I</i><br>Township                                                      | Ave in                                                      |
| Cont | tinue (           | on OH-14 E. Take Cleveland Rd to Wolforth A                                                                         | Ave in                                                      |
|      |                   | <b>Township</b> 22 min                                                                                              | <b>Ave in</b><br>(11.4 mi)                                  |
| Rave | 13.               | Continue onto OH-14 E                                                                                               |                                                             |
| Rave | enna T            | Continue onto OH-14 E                                                                                               | (11.4 mi)<br>— 7.4 mi                                       |
| Rave | 13.               | Continue onto OH-14 E                                                                                               | (11.4 mi)<br>— 7.4 mi<br>— 1.9 mi                           |
| †    | 13.<br>14.        | Continue onto OH-14 E  Slight right onto Cleveland Rd                                                               | (11.4 mi)  — 7.4 mi  — 1.9 mi  — 0.3 mi                     |
| †    | 13.<br>14.<br>15. | Continue onto OH-14 E  Slight right onto Cleveland Rd  Turn left onto W Highland Ave                                | (11.4 mi)  — 7.4 mi  — 1.9 mi  — 0.3 mi  — 1.4 mi           |
| †    | 13.<br>14.<br>15. | Continue onto OH-14 E  Slight right onto Cleveland Rd  Turn left onto W Highland Ave  Turn right onto N Prospect St | (11.4 mi)  — 7.4 mi  — 1.9 mi  — 0.3 mi  — 1.4 mi  — 0.2 mi |

358 ft

These directions are for planning purposes only. You may find that construction projects, traffic, weather, or other events may cause conditions to differ from the map results, and you should plan your route accordingly. You must obey all signs or notices regarding your route.