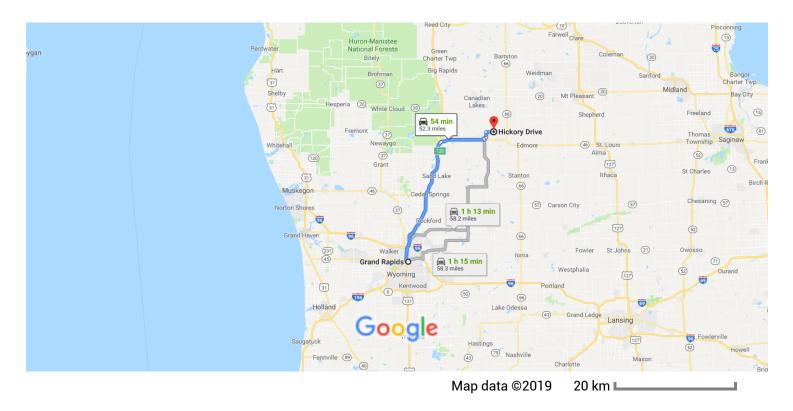

# Google Maps Grand Rapids, MI, USA to Drive 52.3 miles, 54 min Hickory Dr, Cato Township, MI 48850, USA

## **Grand Rapids**

Michigan, USA

## Hickory Dr

Cato Township, MI 48850, USA

These directions are for planning purposes only. You may find that construction projects, traffic, weather, or other events may cause conditions to differ from the map results, and you should plan your route accordingly. You must obey all signs or notices regarding your route.