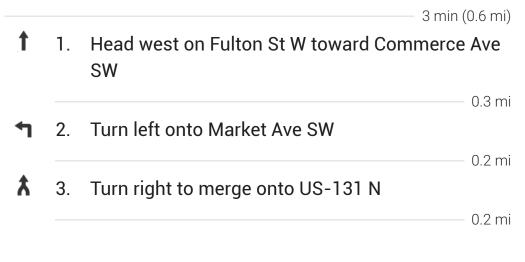

#### Get on US-131 N

### Follow US-131 N to M-46 E/W Howard City-Edmore in Reynolds Township. Take exit 120 from US-131 N

30 min (35.0 mi)

| *                                                                                                    | 4.  | Merge onto US-131 N                                                      | — 0.4 mi              |
|------------------------------------------------------------------------------------------------------|-----|--------------------------------------------------------------------------|-----------------------|
| 4                                                                                                    | 5.  | Keep left to stay on US-131 N, follow signs<br>Cadillac                  | for                   |
| ۲                                                                                                    | 6.  | Take exit 120 for M-46 E toward Saginaw                                  | – 34.1 mi<br>— 0.5 mi |
| Continue on M-46 E/W Howard City-Edmore. Drive to<br>Hickory Dr in Cato Township<br>23 min (16.7 mi) |     |                                                                          |                       |
| Г*                                                                                                   | 7.  | Turn right onto M-46 E/W Howard City-Edn                                 |                       |
| 4                                                                                                    | 8.  | Turn left onto Greenville Rd/Lincon Ave<br>Continue to follow Lincon Ave | - 11.0111             |
| L <del>,</del>                                                                                       | 9.  | Turn right onto Tamarack Rd                                              | — 0.4 mi              |
| 4                                                                                                    | 10. | Turn left onto Bale Rd                                                   | — 0.7 mi              |
| L,                                                                                                   | 11. | Turn right onto Schmeid Rd                                               | — 1.5 mi              |
| 4                                                                                                    | 12. | Turn left onto Hickory Dr                                                | — 2.1 mi              |