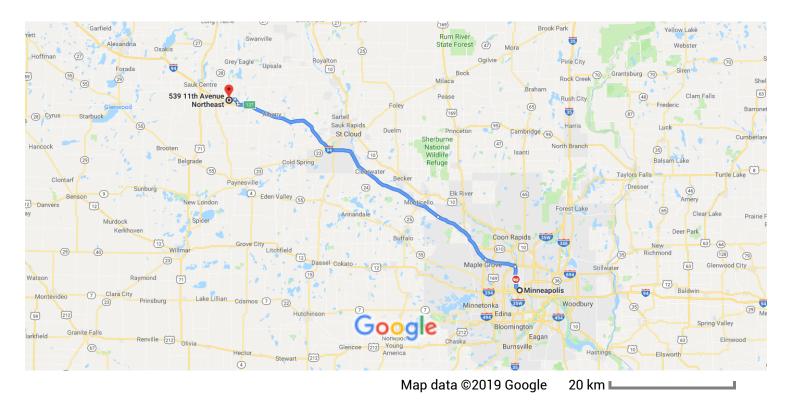

# Google Maps Minneapolis, MN, USA Drive 97.7 miles, 1 h 31 min to 539 11th Ave NE, Melrose, MN 56352, USA

#### Get on I-94 W from S 3rd St

|   |    | 7 min (2.                                                                  | 5 mi)  |
|---|----|----------------------------------------------------------------------------|--------|
| 1 | 1. | Head southeast on S 4th St toward S 5th<br>Ave/Fifth Ave S                 | ,      |
|   |    | 0                                                                          | .1 mi  |
| 4 | 2. | Turn left onto S 5th Ave/Fifth Ave S                                       |        |
|   |    | 4                                                                          | -13 ft |
| 1 | 3. | Turn left onto S 3rd St                                                    |        |
|   |    | 0                                                                          | .6 mi  |
| * | 4. | Use the right 3 lanes to take the Interstate 94<br>W/Interstate 394 W ramp |        |
|   |    |                                                                            | 52 ft  |

### Keep right at the fork, follow signs for I-94 W and merge onto I-94 W

1.7 mi

# Follow I-94 W to Co Hwy 65/Co Rd 65 in Oak Township. Take exit 137 from I-94 W

|    |     | 1 h 20 min (                                                                                             | 92.0 mi)           |
|----|-----|----------------------------------------------------------------------------------------------------------|--------------------|
| *  | 6.  | Merge onto I-94 W                                                                                        | ,                  |
| ĩ  | 7.  | Keep left at the fork to stay on I-94 W, follow<br>signs for Interstate 94 W/Interstate 694 W/S<br>Cloud |                    |
| L, | 8.  | Keep right to stay on I-94 W                                                                             | - 8.1 mi           |
| Ŷ  | 9.  | Keep left at the fork to stay on I-94 W                                                                  | 17.0 mi<br>62.3 mi |
| ۲  | 10. | Take exit 137 for MN-237/County Road 65<br>toward New Munich                                             | 02.011             |
|    |     |                                                                                                          | - 0.3 mi           |

#### Take Thunder Rd and Co Rd 168 to 11th Ave NE in Melrose

|            |     |                                                                | - 5 min (3.2 mi)                      |
|------------|-----|----------------------------------------------------------------|---------------------------------------|
| <b>L</b>   | 11. | Turn right onto Co Hwy 65/Co Rd 65                             | , , , , , , , , , , , , , , , , , , , |
| 1          | 12. | Continue straight onto Thunder Rd                              | 0.5 mi                                |
| 4          | 13. | Turn left onto Co Rd 168                                       | 1.0 mi                                |
| <b>r</b> ≁ | 14. | Turn right onto 11th Ave NE<br>Destination will be on the left | ——— 1.6 mi                            |
|            |     |                                                                | 482 ft                                |